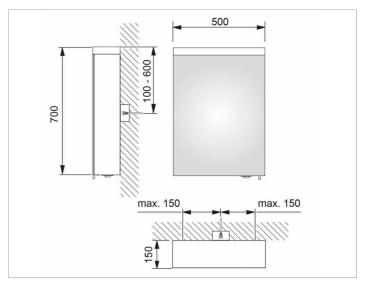

# PRODUCT DATA SHEET

# Royal Reflex.2 24201171231 Mirror cabinet

## PRODUCT



### DRAWING



KEUCC

## **PRODUCT ATTRIBUTES**

1 hinged double sided crystal mirror door, exterior body sides mirrored Operation: External dimmer with the functions: - on/off - dim - Changing between 3 lighting options Illumination: Illumination from above and washbasin illumination in the bottom panel light colour 3000 kelvin (warm white), LED 19 watt (lifespan > 30.000 hours) infinitely dimmable, lamps non-exchangeable

EQUIPMENT

- 1 shaver socket (internal)

EEK: A++, A+, A , 19 kWh/1000h

- 3 adjustable glass shelves

- soft-closing doors

#### SURFACE

silver anodized/left hand

#### DIMENSION

500 x 700 x 150 mm