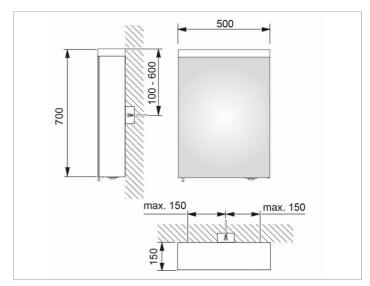

# PRODUCT DATA SHEET



# Royal Reflex.2 24201171131 Mirror cabinet

#### **PRODUCT**



### **DRAWING**



## **PRODUCT ATTRIBUTES**

1 hinged double sided crystal mirror door, exterior body sides mirrored Operation:

External dimmer with the functions:

- on/off
- dim
- Changing between 3 lighting options Illumination:

Illumination from above and washbasin illumination in the bottom panel light colour 3000 kelvin (warm white), LED 19 watt (lifespan > 30.000 hours) infinitely dimmable, lamps non-exchangeable EEK: A++, A+, A , 19 kWh/1000h

### **EQUIPMENT**

- 1 shaver socket (internal)
- 3 adjustable glass shelves
- soft-closing doors

#### **SURFACE**

silver anodized/right hand

### **DIMENSION**

500 x 700 x 150 mm