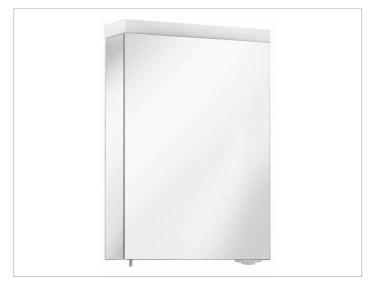

#### **PRODUCT**

## **PRODUCT ATTRIBUTES**

1 hinged double sided crystal mirror door, exterior body sides mirrored Operation:

External dimmer with the functions:

- on/off
- dim
- Changing between 3 lighting options Illumination:

### **EQUIPMENT**

- 1 shaver socket (internal)
- 3 adjustable glass shelves
- soft-closing doors

#### **SURFACE**

silver anodized/right hand