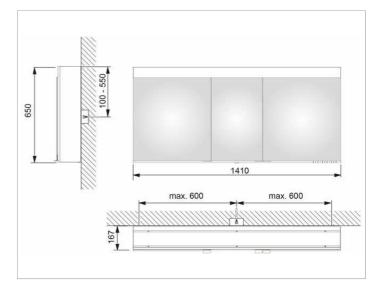

# PRODUCT DATA SHEET

# KEUCO

## Edition 400 21553171331 Mirror cabinet

#### PRODUCT



DRAWING



#### **PRODUCT ATTRIBUTES**

wall mounted,
with mirror heating (placed in the centre of the doors),
adjustable light colour from 2700 kelvin (warm white)
to 6500 kelvin (daylight),
3 hinged double sided crystal mirrored doors,
Body: aluminium silver anodized
interior rear wall mirrored
Operation:
key panel with capacitive touch sensor,
integrated extension function for e.g. light switch
Mirror heating:
84 watt, visual display of the heat up period,
automatic switch-off is performed after 20 minutes
Illumination:
LED 52 watt (lifespan > 30.000 hours)

infinitely dimmable, lamps non-exchangeable EEK: A++, A+, A , 52 kWh/1000h

## EQUIPMENT

- 1 shaver socket
- 2 x 3 adjustable glass shelves
- 2 storage boxes with slidable glass lid
- interior lighting
- soft-closing doors

#### SURFACE

si