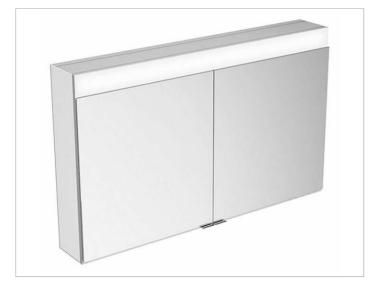

#### **PRODUCT**

### **PRODUCT ATTRIBUTES**

wall mounted,

with mirror heating (placed in the centre of the doors), adjustable light colour from 2700 kelvin (warm white) to 6500 kelvin (daylight),

2 hinged double sided crystal mirrored doors,

Body: aluminium silver anodized

interior rear wall mirrored

Operation:

key panel with capacitive touch sensor, integrated extension function for e.g. light switch

Mirror heating:

56 watt, visual display of the heat up period, automatic switch-off is performed after 20 minutes Illumination:

LED 39 watt (lifespan > 30.000 hours) infinitely dimmable, lamps non-exchangeable

EEK: A++, A+, A , 39 kWh/1000h

# EQUIPMENT

- 1 shaver socket
- 2 x 3 adjustable glass shelves
- 2 storage boxes with slidable glass lid
- interior lighting
- soft-closing doors

### **SURFACE**

silver anodized