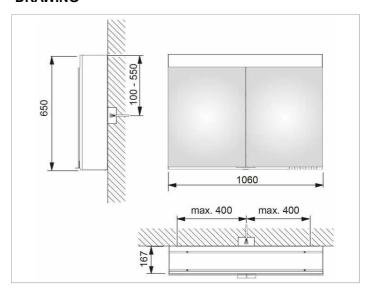

## PRODUCT DATA SHEET



## Edition 400 21552171331 Mirror cabinet

#### **PRODUCT**



#### **DRAWING**



### **PRODUCT ATTRIBUTES**

wall mounted,

with mirror heating (placed in the centre of the doors), adjustable light colour from 2700 kelvin (warm white) to 6500 kelvin (daylight),

2 hinged double sided crystal mirrored doors,

Body: aluminium silver anodized

interior rear wall mirrored

Operation:

key panel with capacitive touch sensor, integrated extension function for e.g. light switch

Mirror heating:

56 watt, visual display of the heat up period, automatic switch-off is performed after 20 minutes Illumination:

LED 39 watt (lifespan > 30.000 hours) infinitely dimmable, lamps non-exchangeable

EEK: A++, A+, A , 39 kWh/1000h

# EQUIPMENT

- 1 shaver socket
- 2 x 3 adjustable glass shelves
- 2 storage boxes with slidable glass lid
- interior lighting
- soft-closing doors

### **SUR