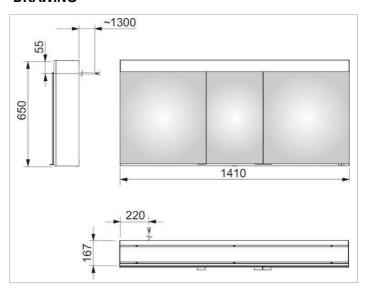

# PRODUCT DATA SHEET



## **Edition 400** 21533171331 Mirror cabinet

### **PRODUCT**



## **DRAWING**



## **PRODUCT ATTRIBUTES**

wall mounted,

1 light colour, 4000 kelvin (neutral white)
2 hinged double sided crystal mirrored doors,

Body: aluminium silver anodized

Body panels made from rear-lacquered white glass,

interior rear wall mirrored

Operation:

key panel with capacitive touch sensor, optional to be operated via the light switch Illumination:

LED 52 watt (lifespan > 30.000 hours) infinitely dimmable, lamps non-exchangeable EEK: A++, A+, A, 52 kWh/1000h

- **EQUIPMENT** - 1 shaver socket
- 2 x 3 adjustable glass shelves
- 2 storage boxes with slidable glass lid
- interior lighting
- soft-closing doors

## **SURFACE**

silver anodized

#### **DIMENSION**

1410 x 650 x 167 mm