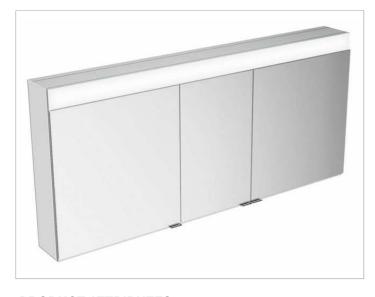

### **PRODUCT**

## **PRODUCT ATTRIBUTES**

wall mounted,

1 light colour, 4000 kelvin (neutral white)
2 hinged double sided crystal mirrored doors,

Body: aluminium silver anodized

Body panels made from rear-lacquered white glass,

interior rear wall mirrored

Operation:

key panel with capacitive touch sensor, optional to be operated via the light switch Illumination:

LED 52 watt (lifespan > 30.000 hours) infinitely dimmable, lamps non-exchangeable EEK: A++, A+, A, 52 kWh/1000h

- **EQUIPMENT** - 1 shaver socket
- 2 x 3 adjustable glass shelves
- 2 storage boxes with slidable glass lid
- interior lighting
- soft-closing doors