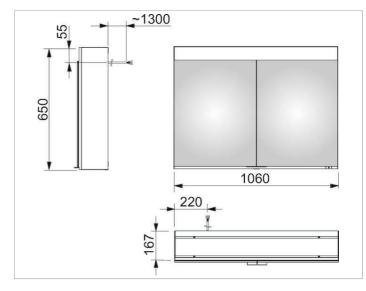

## **PRODUCT DATA SHEET**

# KEUCC

### Edition 400 21532171331 Mirror cabinet

#### PRODUCT







#### **PRODUCT ATTRIBUTES**

wall mounted,

1 light colour, 4000 kelvin (neutral white) 2 hinged double sided crystal mirrored doors,

Body: aluminium silver anodized

Body panels made from rear-lacquered white glass interior rear wall mirrored

Operation:

key panel with capacitive touch sensor, optional to be operated via the light switch

Illumination:

LED 39 watt (lifespan > 30.000 hours) infinitely dimmable, lamps non-exchangeable EEK: A++, A+, A , 39 kWh/1000h

#### EQUIPMENT

- 1 shaver socket
- 2 x 3 adjustable glass shelves
- 2 storage boxes with slidable glass lid
- interior lighting
- soft-closing doors

#### SURFACE

silver anodized

#### DIMENSION

1060 x 650 x 167 mm