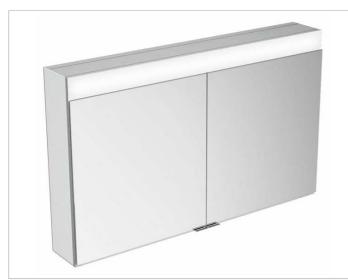

#### PRODUCT

#### **PRODUCT ATTRIBUTES**

wall mounted,

1 light colour, 4000 kelvin (neutral white) 2 hinged double sided crystal mirrored doors,

Body: aluminium silver anodized

Body panels made from rear-lacquered white glass interior rear wall mirrored

#### SURFACE

silver anodized