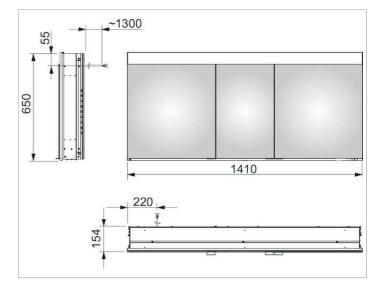

# PRODUCT DATA SHEET

# KEUCO

## Edition 400 21513171331 Mirror cabinet

#### PRODUCT



#### DRAWING



### **PRODUCT ATTRIBUTES**

for recessed installation,

1 light colour, 4000 kelvin (neutral white)

3 hinged double sided crystal mirrored doors, Body: aluminium silver anodized

interior rear wall mirrored

Operation:

key panel with capacitive touch sensor, optional to be operated via the light switch Illumination:

LED 52 watt (lifespan > 30.000 hours) infinitely dimmable, lamps non-exchangeable EEK: A++, A+, A , 52 kWh/1000h

#### EQUIPMENT

- 1 shaver socket

- 2 x 3 adjustable glass shelves
- 2 storage boxes with slidable glass lid
- interior lighting
- soft-closing doors

#### SURFACE

silver anodized

#### DIMENSION

1410 x 650 x 154 mm