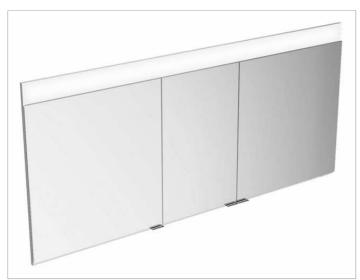

#### PRODUCT

### **PRODUCT ATTRIBUTES**

for recessed installation,

1 light colour, 4000 kelvin (neutral white)

3 hinged double sided crystal mirrored doors, Body: aluminium silver anodized

interior rear wall mirrored

Operation:

#### EQUIPMENT

- 1 shaver socket

- 2 x 3 adjustable glass shelves
- 2 storage boxes with slidable glass lid
- interior lighting
- soft-closing doors

#### SURFACE

silver anodized