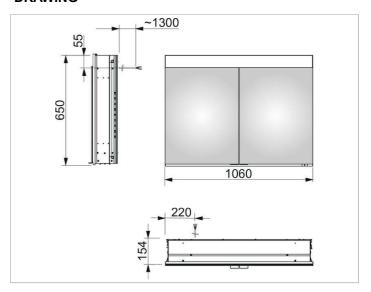

# PRODUCT DATA SHEET



# Edition 400 21512171331 Mirror cabinet

#### **PRODUCT**



#### **DRAWING**



# **PRODUCT ATTRIBUTES**

for recessed installation,
1 light colour, 4000 kelvin (neutral white)
2 hinged double sided crystal mirrored doors,
Body: aluminium silver anodized
interior rear wall mirrored
Operation:

key panel with capacitive touch sensor, optional to be operated via the light switch Illumination:

LED 39 watt (lifespan > 30.000 hours) infinitely dimmable, lamps non-exchangeable EEK: A++, A+, A , 39 kWh/1000h

### **EQUIPMENT**

- 1 shaver socket
- 2 x 3 adjustable glass shelves
- 2 storage boxes with slidable glass lid
- interior lighting
- soft-closing doors

#### **SURFACE**

silver anodized

## **DIMENSION**

1060 x 650 x 154 mm