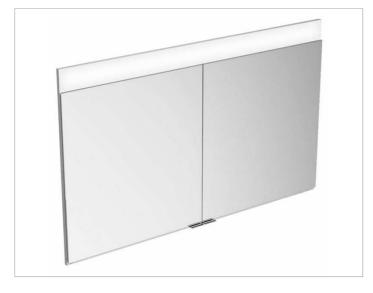

#### **PRODUCT**

# **PRODUCT ATTRIBUTES**

for recessed installation,
1 light colour, 4000 kelvin (neutral white)
2 hinged double sided crystal mirrored doors,
Body: aluminium silver anodized
interior rear wall mirrored
Operation:

key panel with capacitive touch sensor, optional to be operated via the light switch Illumination:

LED 39 watt (lifespan > 30.000 hours) infinitely dimmable, lamps non-exchangeable EEK: A++, A+, A , 39 kWh/1000h

### **EQUIPMENT**

- 1 shaver socket
- 2 x 3 adjustable glass shelves
- 2 storage boxes with slidable glass lid
- interior lighting
- soft-closing doors