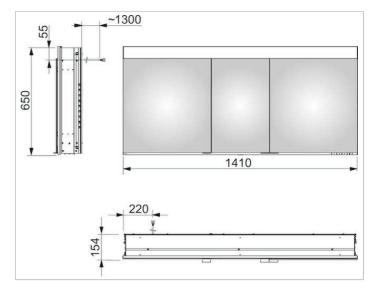

# PRODUCT DATA SHEET

# KEUCO

# Edition 400 21503171331 Mirror cabinet

## PRODUCT



#### DRAWING



# **PRODUCT ATTRIBUTES**

for recessed installation, adjustable light colour from 2700 kelvin (warm white) to 6500 kelvin (daylight), 3 hinged double sided crystal mirrored doors, Body: aluminium silver anodized interior rear wall mirrored Operation: key panel with capacitive touch sensor, integrated extension function for e.g. ligth switch Illumination: LED 52 watt (lifespan > 30.000 hours) infinitely dimmable, lamps non-exchangeable EEK: A++, A+, A, 52 kWh/1000h

# EQUIPMENT

- 1 shaver socket
- 2 x 3 adjustable glass shelves
- 2 storage boxes with slidable glass lid
- interior lighting
- soft-closing doors

## SURFACE

silver anodized

#### DIMENSION

1410 x 650 x 154 mm