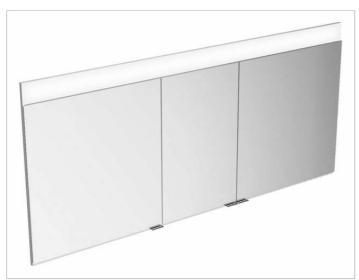

# **PRODUCT ATTRIBUTES**

for recessed installation, adjustable light colour from 2700 kelvin (warm white) to 6500 kelvin (daylight), 3 hinged double sided crystal mirrored doors, Body: aluminium silver anodized interior rear wall mirrored Operation: key panel with capacitive touch sensor, integrated extension function for e.g. ligth switch Illumination: LED 52 watt (lifespan > 30.000 hours) infinitely dimmable, lamps non-exchangeable EEK: A++, A+, A, 52 kWh/1000h

# EQUIPMENT

- 1 shaver socket
- 2 x 3 adjustable glass shelves
- 2 storage boxes with slidable glass lid
- interior lighting
- soft-closing doors

## SURFACE

silver anodized