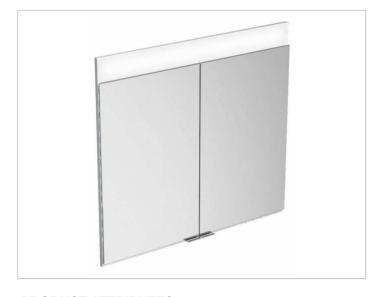

#### **PRODUCT**

## **EQUIPMENT**

- 1 shaver socket
- 3 adjustable glass shelves
- storage box with slidable glass lid
- interior lighting
- soft-closing doors

### **SURFACE**

silver anodized