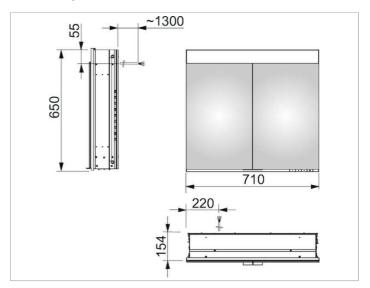

# PRODUCT DATA SHEET



# Edition 400 21501171331 Mirror cabinet

#### **PRODUCT**



## **DRAWING**



# **PRODUCT ATTRIBUTES**

for recessed installation, adjustable light colour from 2700 kelvin (warm white) to 6500 kelvin (daylight), 2 hinged double sided crystal mirrored doors, Body: aluminium silver anodized interior rear wall mirrored Operation: key panel with capacitive touch sensor, integrated extension function for e.g. ligth switch Illumination:

LED 26 watt (lifespan > 30.000 hours) infinitely dimmable, lamps non-exchangeable EEK: A++, A+, A , 26 kWh/1000h

## **EQUIPMENT**

- 1 shaver socket
- 3 adjustable glass shelves
- storage box with slidable glass lid
- interior lighting
- soft-closing doors

### **SURFACE**

silver anodized

#### **DIMENSION**

710 x 650 x 154 mm