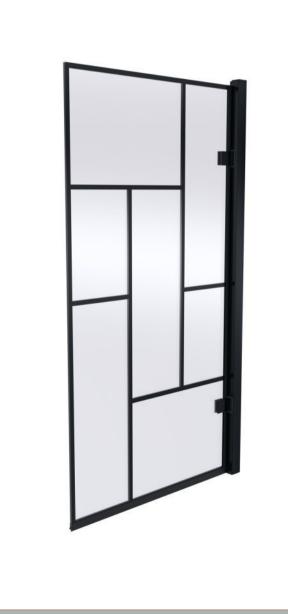

Sales Code: NSSQ7BB Description: Sq Block Frmaed Hinged Bath Screen (8)

| <b>Product Dimensions</b>            |                               |  |
|--------------------------------------|-------------------------------|--|
| Height (mm):                         | 1520                          |  |
| Width (mm):                          | 830                           |  |
| Depth (mm):                          | 38                            |  |
| Nett Weight (kg):                    | 22.1                          |  |
| Packaging Dimensions                 |                               |  |
| Height (mm):                         | 50                            |  |
| Width (mm):                          | 835                           |  |
| Length (mm):                         | 1560                          |  |
| Gross Weight (kg):                   | 22.6                          |  |
| Packaging Data                       |                               |  |
| Box Colour:                          | Brown Cardboard Box - Printed |  |
| Box Qty:                             | 1                             |  |
| Label Size:                          | X                             |  |
| Label Colour:                        | Not Applicable                |  |
| Label Qty:                           | 0                             |  |
| Outer Box Dimensions (If Applicable) |                               |  |
| Height (mm):                         |                               |  |
| Width (mm):                          |                               |  |
| Depth (mm):                          |                               |  |
| Length (mm):                         |                               |  |
| Gross Weight (kg):                   |                               |  |
| Barcode:                             | 5056462614496                 |  |
| <b>Product Details</b>               |                               |  |
| Country of Origin:                   | China                         |  |
| Fitting Instruction:                 | No                            |  |
| CE Approval:                         |                               |  |
| Profile Material:                    | Aluminium                     |  |
| Profile Finish:                      | Matt Black                    |  |
| Adjustments (mm):                    | 815- 830mm                    |  |
| Entry Width (mm):                    |                               |  |
| Swing In Dim (mm):                   | 777mm                         |  |
| Swing Out Dim (mm):                  | 777mm                         |  |
| Radius (mm):                         | Not Applicable                |  |
| Glass Thickness (mm):                | 8                             |  |
| Easy Fit:                            | No                            |  |
| Easy Clean:                          | No                            |  |
| Handle Style:                        | Not Applicable                |  |
| Handle Material:                     | Not Applicable                |  |
| Enclosure Design:                    | Frameless                     |  |
| Wheel Type:                          | Not Applicable                |  |
| Support Bar Included:                | Support Bar Not Included      |  |
| Extras:                              | None                          |  |