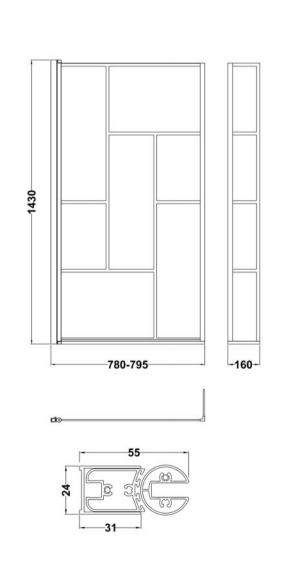

Sales Code: NSBS7BB Description: Sq Block Framed Screen Fixed Return (6)

| Product Dimensions       |                               |
|--------------------------|-------------------------------|
| Height (mm):             | 1430                          |
| Width (mm):              | 795                           |
| Depth (mm):              | 160                           |
| Nett Weight (kg):        | 18.7                          |
| Packaging Dimensions     |                               |
| Height (mm):             | 55                            |
| Width (mm):              | 840                           |
| Length (mm):             | 1460                          |
| Gross Weight (kg):       | 18.7                          |
| Packaging Data           |                               |
| Box Colour:              | Brown Cardboard Box - Printed |
| Box Qty:                 |                               |
| Label Size:              | X                             |
| Label Colour:            | Not Applicable                |
| Label Qty:               |                               |
| Outer Box Dimensions (If | Applicable)                   |
| Height (mm):             | **                            |
| Width (mm):              |                               |
| Depth (mm):              |                               |
| Length (mm):             |                               |
| Gross Weight (kg):       |                               |
| Barcode:                 | 5056462614489                 |
| Product Details          |                               |
| Country of Origin:       | China                         |
| Fitting Instruction:     | No                            |
| CE Approval:             | No                            |
| Profile Material:        | Aluminium                     |
| Profile Finish:          | Matt Black                    |
| Adjustments (mm):        | 780 - 795mm                   |
| Entry Width (mm):        |                               |
| Swing In Dim (mm):       | 777mm                         |
| Swing Out Dim (mm):      | 777mm                         |
| Radius (mm):             | Not Applicable                |
| Glass Thickness (mm):    | 6                             |
| Easy Fit:                | Not Applicable                |
| Easy Clean:              | No                            |
| Handle Style:            | Not Applicable                |
| Handle Material:         | Not Applicable                |
| Enclosure Design:        | Not Applicable                |
| Wheel Type:              | Not Applicable                |
| Support Bar Included:    | Support Bar Not Included      |
| Extras:                  | None                          |