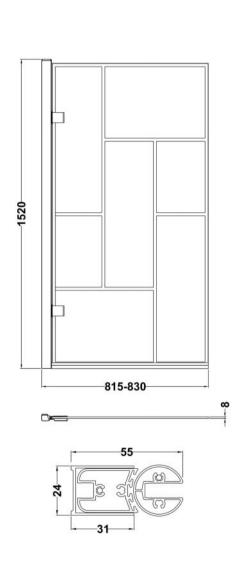

Sales Code: NSSQ7BB Description: Sq Block Frmaed Hinged Bath Screen (8)

| <b>Product Dimensions</b>            |                               |  |
|--------------------------------------|-------------------------------|--|
| Height (mm):                         | 1520                          |  |
| Width (mm):                          | 830                           |  |
| Depth (mm):                          | 38                            |  |
| Nett Weight (kg):                    | 22.1                          |  |
| Packaging Dimensions                 |                               |  |
| Height (mm):                         | 50                            |  |
| Width (mm):                          | 835                           |  |
| Length (mm):                         | 1560                          |  |
| Gross Weight (kg):                   | 22.6                          |  |
| Packaging Data                       |                               |  |
| Box Colour:                          | Brown Cardboard Box - Printed |  |
| Box Qty:                             | 1                             |  |
| Label Size:                          | X                             |  |
| Label Colour:                        | Not Applicable                |  |
| Label Qty:                           | 0                             |  |
| Outer Box Dimensions (If Applicable) |                               |  |
| Height (mm):                         |                               |  |
| Width (mm):                          |                               |  |
| Depth (mm):                          |                               |  |
| Length (mm):                         |                               |  |
| Gross Weight (kg):                   |                               |  |
| Barcode:                             | 5056462614496                 |  |
| <b>Product Details</b>               |                               |  |
| Country of Origin:                   | China                         |  |
| Fitting Instruction:                 | No                            |  |
| CE Approval:                         |                               |  |
| Profile Material:                    | Aluminium                     |  |
| Profile Finish:                      | Matt Black                    |  |
| Adjustments (mm):                    | 815- 830mm                    |  |
| Entry Width (mm):                    |                               |  |
| Swing In Dim (mm):                   | 777mm                         |  |
| Swing Out Dim (mm):                  | 777mm                         |  |
| Radius (mm):                         | Not Applicable                |  |
| Glass Thickness (mm):                | 8                             |  |
| Easy Fit:                            | No                            |  |
| Easy Clean:                          | No                            |  |
| Handle Style:                        | Not Applicable                |  |
| Handle Material:                     | Not Applicable                |  |
| Enclosure Design:                    | Frameless                     |  |
| Wheel Type:                          | Not Applicable                |  |
| Support Bar Included:                | Support Bar Not Included      |  |
| Extras:                              | None                          |  |