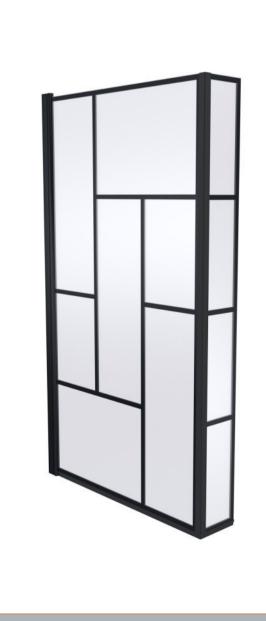

Sales Code: NSBS7BB Description: Sq Block Framed Screen Fixed Return (6)

| Product Dimensions       |                               |
|--------------------------|-------------------------------|
| Height (mm):             | 1430                          |
| Width (mm):              | 795                           |
| Depth (mm):              | 160                           |
| Nett Weight (kg):        | 18.7                          |
| Packaging Dimensions     |                               |
| Height (mm):             | 55                            |
| Width (mm):              | 840                           |
| Length (mm):             | 1460                          |
| Gross Weight (kg):       | 18.7                          |
| Packaging Data           |                               |
| Box Colour:              | Brown Cardboard Box - Printed |
| Box Qty:                 |                               |
| Label Size:              | X                             |
| Label Colour:            | Not Applicable                |
| Label Qty:               |                               |
| Outer Box Dimensions (If | Applicable)                   |
| Height (mm):             | **                            |
| Width (mm):              |                               |
| Depth (mm):              |                               |
| Length (mm):             |                               |
| Gross Weight (kg):       |                               |
| Barcode:                 | 5056462614489                 |
| Product Details          |                               |
| Country of Origin:       | China                         |
| Fitting Instruction:     | No                            |
| CE Approval:             | No                            |
| Profile Material:        | Aluminium                     |
| Profile Finish:          | Matt Black                    |
| Adjustments (mm):        | 780 - 795mm                   |
| Entry Width (mm):        |                               |
| Swing In Dim (mm):       | 777mm                         |
| Swing Out Dim (mm):      | 777mm                         |
| Radius (mm):             | Not Applicable                |
| Glass Thickness (mm):    | 6                             |
| Easy Fit:                | Not Applicable                |
| Easy Clean:              | No                            |
| Handle Style:            | Not Applicable                |
| Handle Material:         | Not Applicable                |
| Enclosure Design:        | Not Applicable                |
| Wheel Type:              | Not Applicable                |
| Support Bar Included:    | Support Bar Not Included      |
| Extras:                  | None                          |