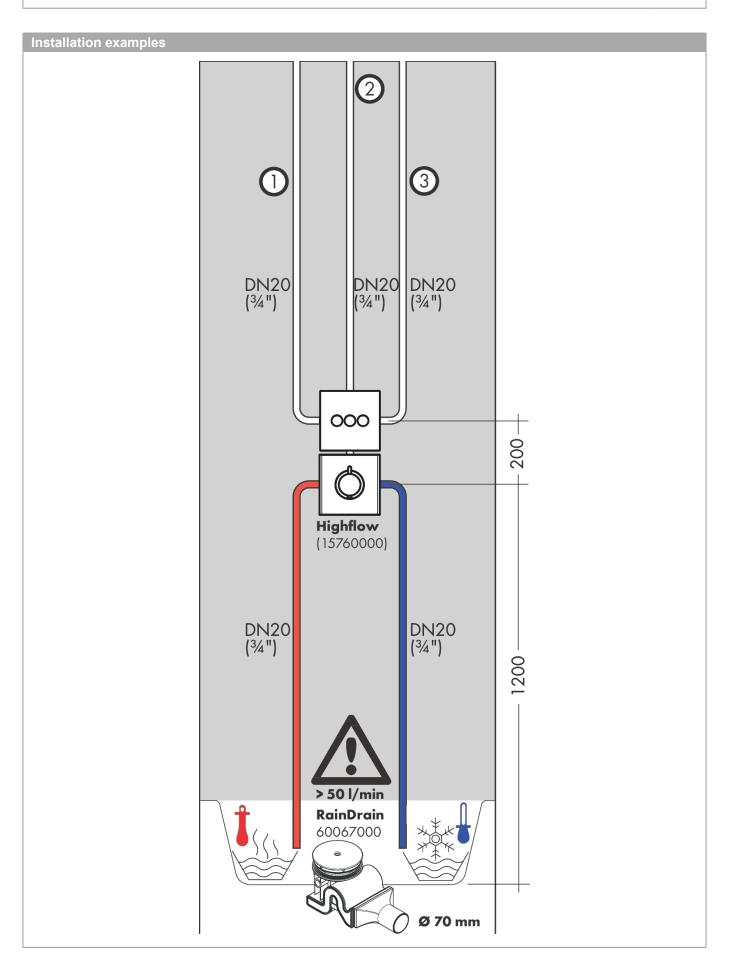

#### product features

- · designed to run 3 outlets
- · multiple outlets can be run simultaneously
- · wall-mounted
- · start/ stop cartridge
- · Noise class: I
- Thermostat is delivered with buttons hand shower, Rain large, Waterfall
- · operating pressure: min 1 bar / max 10 bar
- if running with a pump, please specify a universal (negative head) pump
- · requires separate temperature control
- will not work with the iBox universal basic set with isolation valves #01850180
- · buttons provided: hand shower, overhead shower and waterfall
- · different symbol buttons can be ordered separately
- · winner of the iF product design award 2014
- · WRAS 1503309
- · Kiwa UK 1405706