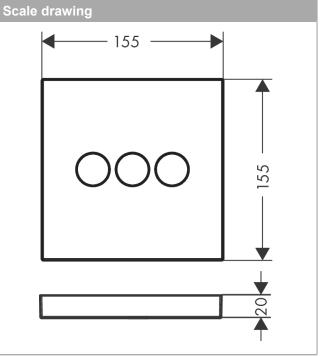

#### ShowerSelect Valve for concealed installation for 3 outlets Surfaces: chrome Art. no. : 15764000

### ShowerSelect

Valve for concealed installation for 3 outlets Surfaces: chrome Art. no. : 15764000

hansgrohe