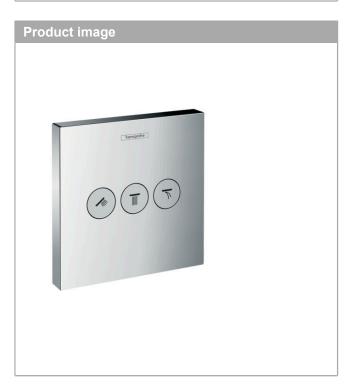

#### ShowerSelect Valve for concealed installation for 3 outlets Surfaces: chrome Art. no. : 15764000

#### product features

- · designed to run 3 outlets
- · multiple outlets can be run simultaneously
- · wall-mounted
- · start/ stop cartridge
- · Noise class: I
- Thermostat is delivered with buttons hand shower, Rain large, Waterfall
- · operating pressure: min 1 bar / max 10 bar
- if running with a pump, please specify a universal (negative head) pump
- · requires separate temperature control
- will not work with the iBox universal basic set with isolation valves #01850180
- · buttons provided: hand shower, overhead shower and waterfall
- · different symbol buttons can be ordered separately
- · winner of the iF product design award 2014
- · WRAS 1503309
- · Kiwa UK 1405706

### ShowerSelect

Valve for concealed installation for 3 outlets Surfaces: chrome Art. no. : 15764000

hansgrohe