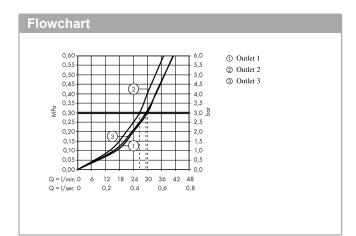

#### product features

- · designed to run 3 outlets
- · multiple outlets can be run simultaneously
- · wall-mounted
- · start/ stop cartridge
- · Noise class: I
- Thermostat is delivered with buttons hand shower, Rain large, Waterfall
- · operating pressure: min 1 bar / max 10 bar
- if running with a pump, please specify a universal (negative head) pump
- · requires separate temperature control
- will not work with the iBox universal basic set with isolation valves #01850180
- · buttons provided: hand shower, overhead shower and waterfall
- · different symbol buttons can be ordered separately
- · winner of the iF product design award 2014
- · WRAS 1503309
- · Kiwa UK 1405706