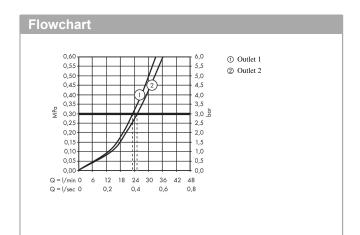

#### product features

- · designed to run 2 outlets
- · multiple outlets can be run simultaneously
- · Select push button on / off control for 2 outlets
- · wall-mounted
- · flow rate upper outlet 25 l/min at 3 bar
- · flow rate lower outlet 23 l/min at 3 bar
- · thermostat cartridge, start/ stop cartridge
- · Min. operating pressure: 1 bar
- · Max. operating pressure: 10 bar
- safety stop at 40°C
- Maximum temperature can be adjusted on installation
- Noise class: I
- · Thermostat is delivered with buttons hand shower and Rain large
- · different symbol buttons can be ordered separately
- if running with a pump, please specify a universal (negative head) pump
- $\cdot$   $\,$  buttons provided: hand shower and overhead shower
- winner of the iF product design award 2014
- · WRAS 1503309
- · Kiwa UK 1405706