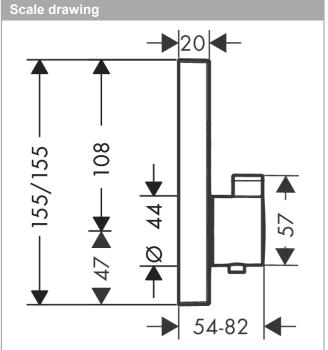

#### product features

- · designed to run 2 outlets
- · multiple outlets can be run simultaneously
- · Select push button on / off control for 2 outlets
- · wall-mounted
- · flow rate upper outlet 25 l/min at 3 bar
- · flow rate lower outlet 23 l/min at 3 bar
- · thermostat cartridge, start/ stop cartridge
- · Min. operating pressure: 1 bar
- · Max. operating pressure: 10 bar
- safety stop at 40°C
- Maximum temperature can be adjusted on installation
- Noise class: I
- · Thermostat is delivered with buttons hand shower and Rain large
- · different symbol buttons can be ordered separately
- if running with a pump, please specify a universal (negative head) pump
- $\cdot$   $\,$  buttons provided: hand shower and overhead shower
- winner of the iF product design award 2014
- · WRAS 1503309
- · Kiwa UK 1405706