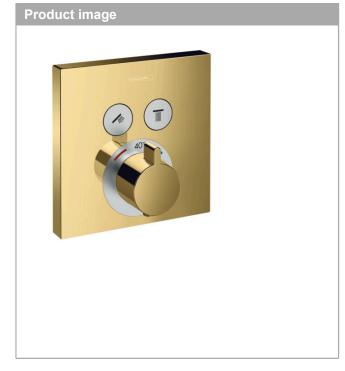

### Thermostatic mixer for concealed installation for 2 outletsSurfaces: polished gold-opticArt. no. : 15763990

## AXOR

ShowerSelect

hansgrohe

Thermostatic mixer for concealed installation for 2 outletsSurfaces: polished gold-opticArt. no. : 15763990