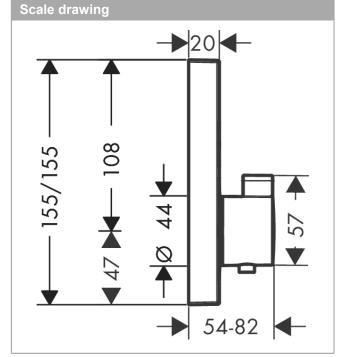

## ShowerSelect

Thermostatic mixer for concealed installation for 2 outlets

Surfaces: matt white Art. no.: 15763700

## **ShowerSelect**

Thermostatic mixer for concealed installation for 2 outlets

Surfaces: matt white Art. no.: 15763700