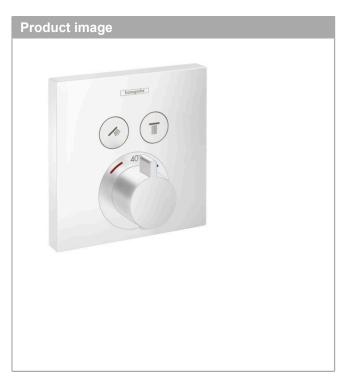

## ShowerSelect

Thermostatic mixer for concealed installation for 2 outlets

Surfaces: matt white Art. no.: 15763700

## product features

- · designed to run 2 outlets
- · multiple outlets can be run simultaneously
- · Select push button on / off control for 2 outlets
- · wall-mounted
- · flow rate upper outlet 25 l/min at 3 bar
- · flow rate lower outlet 23 l/min at 3 bar
- · thermostat cartridge, start/ stop cartridge
- · Min. operating pressure: 1 bar
- · Max. operating pressure: 10 bar
- · safety stop at 40°C
- Maximum temperature can be adjusted on installation
- · Noise class: I
- Thermostat is delivered with buttons hand shower and Rain large
- · different symbol buttons can be ordered separately
- · if running with a pump, please specify a universal (negative head) pump
- · buttons provided: hand shower and overhead shower
- · winner of the iF product design award 2014
- · WRAS 1503309
- · Kiwa UK 1405706

## **ShowerSelect**

Thermostatic mixer for concealed installation for 2 outlets

Surfaces: matt white Art. no.: 15763700