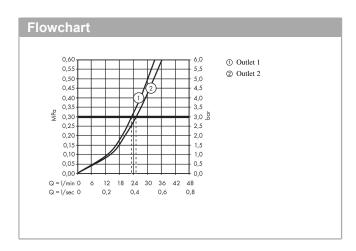

## product features

- · designed to run 2 outlets
- · multiple outlets can be run simultaneously
- · Select push button on / off control for 2 outlets
- · wall-mounted
- · flow rate upper outlet 25 l/min at 3 bar
- · flow rate lower outlet 23 l/min at 3 bar
- · thermostat cartridge, start/ stop cartridge
- · Min. operating pressure: 1 bar
- · Max. operating pressure: 10 bar
- · safety stop at 40°C
- Maximum temperature can be adjusted on installation
- · Noise class: I
- Thermostat is delivered with buttons hand shower and Rain large
- · different symbol buttons can be ordered separately
- · if running with a pump, please specify a universal (negative head) pump
- · buttons provided: hand shower and overhead shower
- · winner of the iF product design award 2014
- · WRAS 1503309
- · Kiwa UK 1405706