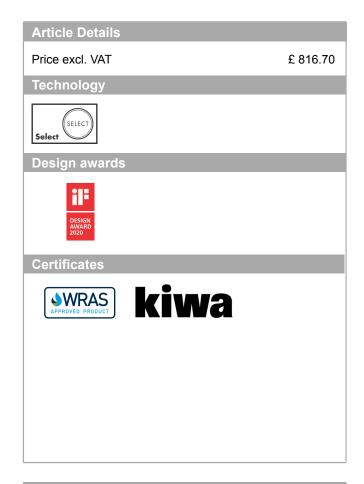

## product features

- · designed to run 2 outlets
- · multiple outlets can be run simultaneously
- · Select push button on / off control for 2 outlets
- · wall-mounted
- · flow rate upper outlet 25 l/min at 3 bar
- · flow rate lower outlet 23 l/min at 3 bar
- · thermostat cartridge, start/ stop cartridge
- · Min. operating pressure: 1 bar
- · Max. operating pressure: 10 bar
- · safety stop at 40°C
- Maximum temperature can be adjusted on installation
- · Noise class: I
- Thermostat is delivered with buttons hand shower and Rain large
- · different symbol buttons can be ordered separately
- · if running with a pump, please specify a universal (negative head) pump
- · buttons provided: hand shower and overhead shower
- · winner of the iF product design award 2014
- · WRAS 1503309
- · Kiwa UK 1405706