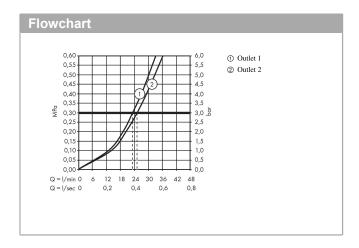

## product features

- · designed to run 2 outlets
- · multiple outlets can be run simultaneously
- · Select push button on / off control for 2 outlets
- · wall-mounted
- · flow rate upper outlet 25 l/min at 3 bar
- · flow rate lower outlet 23 l/min at 3 bar
- · thermostat cartridge, start/ stop cartridge
- · Min. operating pressure: 1 bar
- · Max. operating pressure: 10 bar
- · safety stop at 40°C
- Maximum temperature can be adjusted on installation
- · Noise class: I
- Thermostat is delivered with buttons hand shower and Rain large
- · different symbol buttons can be ordered separately
- if running with a pump, please specify a universal (negative head) pump
- · buttons provided: hand shower and overhead shower
- winner of the iF product design award 2014
- · WRAS 1503309
- · Kiwa UK 1405706