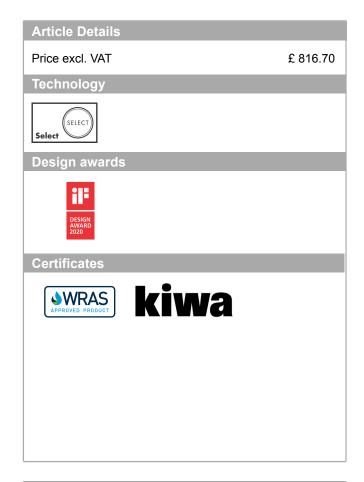

## product features

- · designed to run 2 outlets
- · multiple outlets can be run simultaneously
- · Select push button on / off control for 2 outlets
- · wall-mounted
- · flow rate upper outlet 25 l/min at 3 bar
- · flow rate lower outlet 23 l/min at 3 bar
- · thermostat cartridge, start/ stop cartridge
- · Min. operating pressure: 1 bar
- · Max. operating pressure: 10 bar
- · safety stop at 40°C
- Maximum temperature can be adjusted on installation
- · Noise class: I
- Thermostat is delivered with buttons hand shower and Rain large
- · different symbol buttons can be ordered separately
- if running with a pump, please specify a universal (negative head) pump
- · buttons provided: hand shower and overhead shower
- winner of the iF product design award 2014
- · WRAS 1503309
- · Kiwa UK 1405706