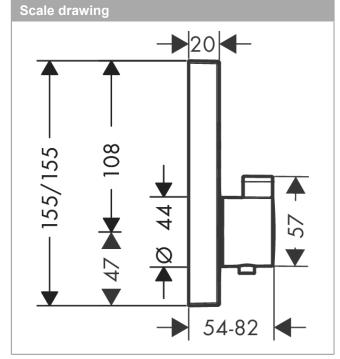

## product features

- · designed to run 2 outlets
- · multiple outlets can be run simultaneously
- · Select push button on / off control for 2 outlets
- · wall-mounted
- · flow rate upper outlet 25 l/min at 3 bar
- · flow rate lower outlet 23 l/min at 3 bar
- · thermostat cartridge, start/ stop cartridge
- · Min. operating pressure: 1 bar
- · Max. operating pressure: 10 bar
- · safety stop at 40°C
- Maximum temperature can be adjusted on installation
- · Noise class: I
- Thermostat is delivered with buttons hand shower and Rain large
- · different symbol buttons can be ordered separately
- if running with a pump, please specify a universal (negative head) pump
- · buttons provided: hand shower and overhead shower
- winner of the iF product design award 2014
- · WRAS 1503309
- · Kiwa UK 1405706