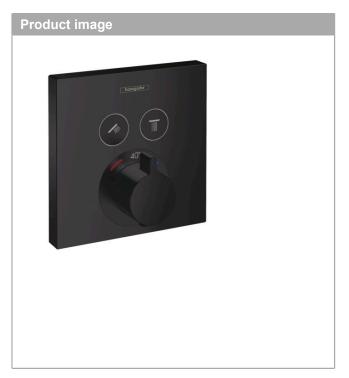

## ShowerSelect

Thermostatic mixer for concealed installation for 2 outlets

Surfaces: matt black Art. no.: 15763670

## product features

- · designed to run 2 outlets
- · multiple outlets can be run simultaneously
- · Select push button on / off control for 2 outlets
- · wall-mounted
- · flow rate upper outlet 25 l/min at 3 bar
- · flow rate lower outlet 23 l/min at 3 bar
- · thermostat cartridge, start/ stop cartridge
- · Min. operating pressure: 1 bar
- · Max. operating pressure: 10 bar
- · safety stop at 40°C
- Maximum temperature can be adjusted on installation
- · Noise class: I
- Thermostat is delivered with buttons hand shower and Rain large
- · different symbol buttons can be ordered separately
- if running with a pump, please specify a universal (negative head) pump
- · buttons provided: hand shower and overhead shower
- winner of the iF product design award 2014
- · WRAS 1503309
- · Kiwa UK 1405706

## **ShowerSelect**

Thermostatic mixer for concealed installation for 2 outlets

Surfaces: matt black Art. no.: 15763670