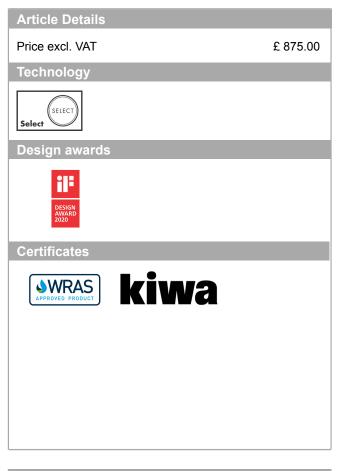

#### product features

- · designed to run 2 outlets
- · multiple outlets can be run simultaneously
- · Select push button on / off control for 2 outlets
- · wall-mounted
- · flow rate upper outlet 25 l/min at 3 bar
- · flow rate lower outlet 23 l/min at 3 bar
- · thermostat cartridge, start/ stop cartridge
- · Min. operating pressure: 1 bar
- · Max. operating pressure: 10 bar
- safety stop at 40°C
- Maximum temperature can be adjusted on installation
- · Noise class: I
- · Thermostat is delivered with buttons hand shower and Rain large
- · different symbol buttons can be ordered separately
- if running with a pump, please specify a universal (negative head) pump
- $\cdot$   $\,$  buttons provided: hand shower and overhead shower
- winner of the iF product design award 2014
- · WRAS 1503309
- · Kiwa UK 1405706