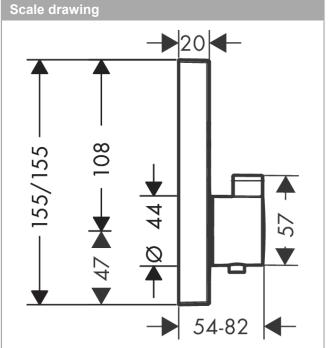

#### product features

- · designed to run 2 outlets
- · multiple outlets can be run simultaneously
- · Select push button on / off control for 2 outlets
- · wall-mounted
- · flow rate upper outlet 25 l/min at 3 bar
- · flow rate lower outlet 23 l/min at 3 bar
- · thermostat cartridge, start/ stop cartridge
- · Min. operating pressure: 1 bar
- · Max. operating pressure: 10 bar
- safety stop at 40°C
- Maximum temperature can be adjusted on installation
- · Noise class: I
- · Thermostat is delivered with buttons hand shower and Rain large
- · different symbol buttons can be ordered separately
- if running with a pump, please specify a universal (negative head) pump
- $\cdot$   $\,$  buttons provided: hand shower and overhead shower
- winner of the iF product design award 2014
- · WRAS 1503309
- · Kiwa UK 1405706