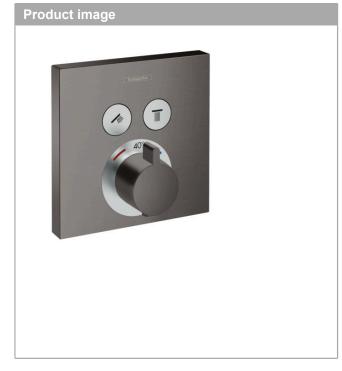

### Thermostatic mixer for concealed installation for 2 outlets Surfaces: brushed black chrome Art. no. : 15763340

#### product features

- · designed to run 2 outlets
- · multiple outlets can be run simultaneously
- · Select push button on / off control for 2 outlets
- · wall-mounted
- · flow rate upper outlet 25 l/min at 3 bar
- · flow rate lower outlet 23 l/min at 3 bar
- · thermostat cartridge, start/ stop cartridge
- · Min. operating pressure: 1 bar
- · Max. operating pressure: 10 bar
- safety stop at 40°C
- Maximum temperature can be adjusted on installation
- · Noise class: I
- · Thermostat is delivered with buttons hand shower and Rain large
- · different symbol buttons can be ordered separately
- if running with a pump, please specify a universal (negative head) pump
- $\cdot$   $\,$  buttons provided: hand shower and overhead shower
- winner of the iF product design award 2014
- · WRAS 1503309
- · Kiwa UK 1405706

### ShowerSelect

Thermostatic mixer for concealed installation for 2 outletsSurfaces: brushed black chromeArt. no. : 15763340