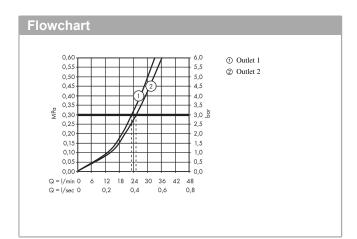

#### product features

- · designed to run 2 outlets
- · multiple outlets can be run simultaneously
- · Select push button on / off control for 2 outlets
- · wall-mounted
- · flow rate upper outlet 25 l/min at 3 bar
- · flow rate lower outlet 23 l/min at 3 bar
- · thermostat cartridge, start/ stop cartridge
- · Min. operating pressure: 1 bar
- · Max. operating pressure: 10 bar
- safety stop at 40°C
- Maximum temperature can be adjusted on installation
- · Noise class: I
- · Thermostat is delivered with buttons hand shower and Rain large
- · different symbol buttons can be ordered separately
- if running with a pump, please specify a universal (negative head) pump
- $\cdot$   $\,$  buttons provided: hand shower and overhead shower
- winner of the iF product design award 2014
- · WRAS 1503309
- · Kiwa UK 1405706