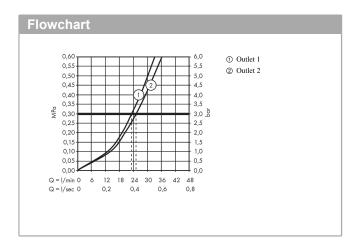

## product features

- · designed to run 2 outlets
- · multiple outlets can be run simultaneously
- · Select push button on / off control for 2 outlets
- · wall-mounted
- · flow rate upper outlet 25 l/min at 3 bar
- · flow rate lower outlet 23 l/min at 3 bar
- · thermostat cartridge, start/ stop cartridge
- · Min. operating pressure: 1 bar
- · Max. operating pressure: 10 bar
- · safety stop at 40°C
- Maximum temperature can be adjusted on installation
- · Noise class: I
- Thermostat is delivered with buttons hand shower and Rain large
- · different symbol buttons can be ordered separately
- if running with a pump, please specify a universal (negative head) pump
- · buttons provided: hand shower and overhead shower
- winner of the iF product design award 2014
- · WRAS 1503309
- · Kiwa UK 1405706