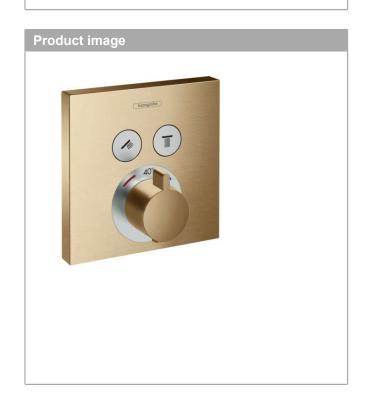

## product features

- · designed to run 2 outlets
- · multiple outlets can be run simultaneously
- · Select push button on / off control for 2 outlets
- · wall-mounted
- · flow rate upper outlet 25 l/min at 3 bar
- · flow rate lower outlet 23 l/min at 3 bar
- · thermostat cartridge, start/ stop cartridge
- · Min. operating pressure: 1 bar
- · Max. operating pressure: 10 bar
- · safety stop at 40°C
- Maximum temperature can be adjusted on installation
- · Noise class: I
- Thermostat is delivered with buttons hand shower and Rain large
- · different symbol buttons can be ordered separately
- if running with a pump, please specify a universal (negative head) pump
- · buttons provided: hand shower and overhead shower
- winner of the iF product design award 2014
- · WRAS 1503309
- · Kiwa UK 1405706