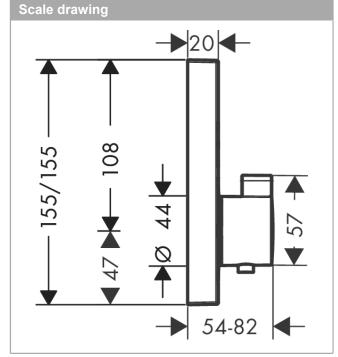

## product features

- · designed to run 2 outlets
- · multiple outlets can be run simultaneously
- · Select push button on / off control for 2 outlets
- · wall-mounted
- · flow rate upper outlet 25 l/min at 3 bar
- · flow rate lower outlet 23 l/min at 3 bar
- · thermostat cartridge, start/ stop cartridge
- · Min. operating pressure: 1 bar
- · Max. operating pressure: 10 bar
- · safety stop at 40°C
- Maximum temperature can be adjusted on installation
- · Noise class: I
- Thermostat is delivered with buttons hand shower and Rain large
- · different symbol buttons can be ordered separately
- if running with a pump, please specify a universal (negative head) pump
- · buttons provided: hand shower and overhead shower
- winner of the iF product design award 2014
- · WRAS 1503309
- · Kiwa UK 1405706