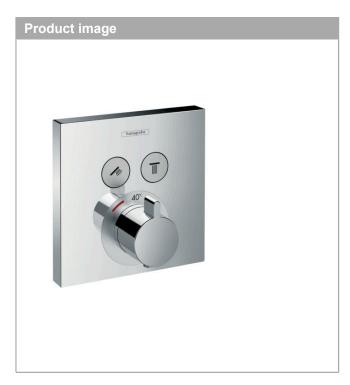

### ShowerSelect

#### Thermostatic mixer for concealed installation for 2 outlets Surfaces: chrome Art. no. : 15763000

#### product features

- · designed to run 2 outlets
- · multiple outlets can be run simultaneously
- · Select push button on / off control for 2 outlets
- · wall-mounted
- · flow rate upper outlet 25 l/min at 3 bar
- · flow rate lower outlet 23 l/min at 3 bar
- · thermostat cartridge, start/ stop cartridge
- · Min. operating pressure: 1 bar
- · Max. operating pressure: 10 bar
- · safety stop at 40°C
- Maximum temperature can be adjusted on installation
- · Noise class: I
- · Thermostat is delivered with buttons hand shower and Rain large
- · different symbol buttons can be ordered separately
- if running with a pump, please specify a universal (negative head) pump
- $\cdot$   $\,$  buttons provided: hand shower and overhead shower
- winner of the iF product design award 2014
- · WRAS 1503309
- · Kiwa UK 1405706