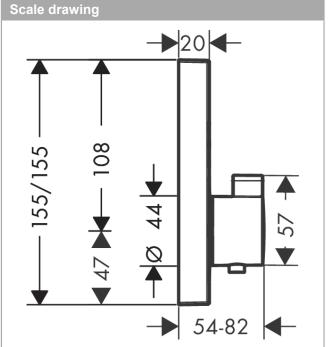

#### product features

- · designed to run 2 outlets
- · multiple outlets can be run simultaneously
- · Select push button on / off control for 2 outlets
- · wall-mounted
- · flow rate upper outlet 25 l/min at 3 bar
- · flow rate lower outlet 23 l/min at 3 bar
- · thermostat cartridge, start/ stop cartridge
- · Min. operating pressure: 1 bar
- · Max. operating pressure: 10 bar
- · safety stop at 40°C
- Maximum temperature can be adjusted on installation
- · Noise class: I
- · Thermostat is delivered with buttons hand shower and Rain large
- · different symbol buttons can be ordered separately
- if running with a pump, please specify a universal (negative head) pump
- $\cdot$   $\,$  buttons provided: hand shower and overhead shower
- winner of the iF product design award 2014
- · WRAS 1503309
- · Kiwa UK 1405706