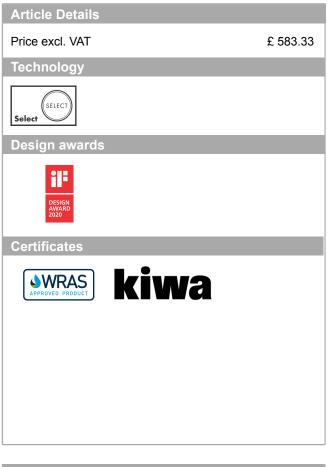

#### product features

- · designed to run 2 outlets
- · multiple outlets can be run simultaneously
- · Select push button on / off control for 2 outlets
- · wall-mounted
- · flow rate upper outlet 25 l/min at 3 bar
- · flow rate lower outlet 23 l/min at 3 bar
- · thermostat cartridge, start/ stop cartridge
- · Min. operating pressure: 1 bar
- · Max. operating pressure: 10 bar
- · safety stop at 40°C
- Maximum temperature can be adjusted on installation
- · Noise class: I
- · Thermostat is delivered with buttons hand shower and Rain large
- · different symbol buttons can be ordered separately
- if running with a pump, please specify a universal (negative head) pump
- $\cdot$   $\,$  buttons provided: hand shower and overhead shower
- winner of the iF product design award 2014
- · WRAS 1503309
- · Kiwa UK 1405706