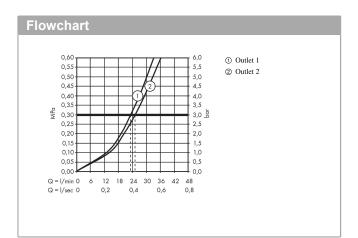

#### product features

- · designed to run 2 outlets
- · multiple outlets can be run simultaneously
- · Select push button on / off control for 2 outlets
- · wall-mounted
- · flow rate upper outlet 25 l/min at 3 bar
- · flow rate lower outlet 23 l/min at 3 bar
- · thermostat cartridge, start/ stop cartridge
- · Min. operating pressure: 1 bar
- · Max. operating pressure: 10 bar
- · safety stop at 40°C
- Maximum temperature can be adjusted on installation
- · Noise class: I
- · Thermostat is delivered with buttons hand shower and Rain large
- · different symbol buttons can be ordered separately
- if running with a pump, please specify a universal (negative head) pump
- $\cdot$   $\,$  buttons provided: hand shower and overhead shower
- winner of the iF product design award 2014
- · WRAS 1503309
- · Kiwa UK 1405706