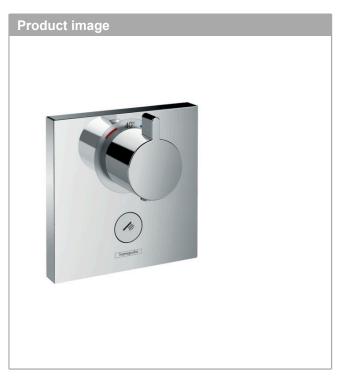

## **ShowerSelect**

Thermostatic mixer HighFlow for concealed installation for multiple outlets

Surfaces: chrome Art. no.: 15761000