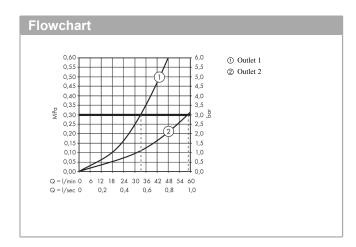

## product features

- · designed to run multiple outlets
- · Select push-button on / off control for 1 outlet
- · wall-mounted
- · flow rate hand shower connection 34 l/min at 3 bar
- · flow rate upper outlet 59 l/min at 3 bar
- · thermostat cartridge, start/ stop cartridge
- Min. operating pressure: 1 barMax. operating pressure: 10 bar
- · safety stop at 40°C
- Maximum temperature can be adjusted on installation
- Noise class: I
- · dirt filter included
- · Thermostat is delivered with button hand shower
- · if running with a pump, please specify a universal (negative head) pump
- · winner of the iF product design award 2014
- · WRAS 1503309
- · Kiwa UK 1405706