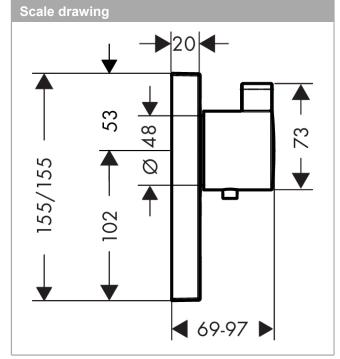

## **ShowerSelect**

Thermostatic mixer HighFlow for concealed installation for multiple outlets

Surfaces: chrome Art. no.: 15761000