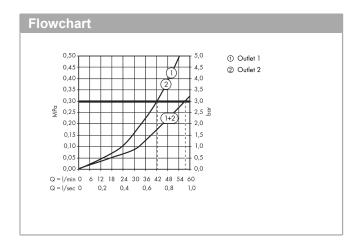

## product features

- · wall-mounted
- · flow rate upper outlet 42 l/min at 3 bar
- · flow rate lower outlet 42 l/min at 3 bar
- · thermostat cartridge
- · safety stop at 40°C
- Maximum temperature can be adjusted on installation
- · Noise class: II
- · dirt filter included
- · requires separate shut-off valve
- · operating pressure: min 1 bar / max 10 bar
- · winner of the iF product design award 2014
- · WRAS 1801028
- WRAS 1801028