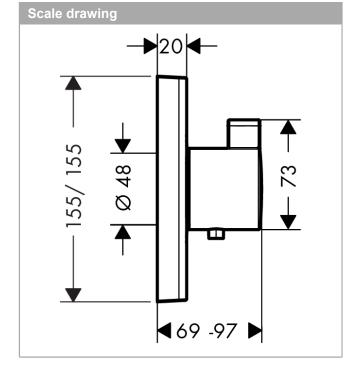

## product features

- · wall-mounted
- · flow rate upper outlet 42 l/min at 3 bar
- · flow rate lower outlet 42 l/min at 3 bar
- · thermostat cartridge
- · safety stop at 40°C
- Maximum temperature can be adjusted on installation
- · Noise class: II
- · dirt filter included
- · requires separate shut-off valve
- · operating pressure: min 1 bar / max 10 bar
- · winner of the iF product design award 2014
- · WRAS 1801028
- WRAS 1801028