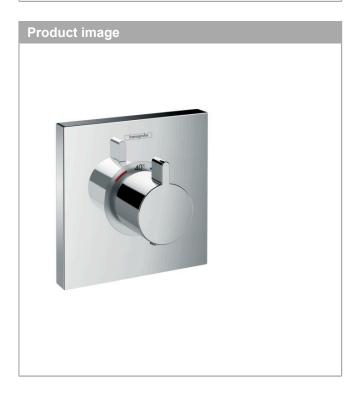

## **ShowerSelect**

Thermostatic mixer HighFlow for concealed installation

Surfaces: chrome Art. no.: 15760000

**ShowerSelect** 

Thermostatic mixer HighFlow for concealed installation

Surfaces: chrome Art. no.: 15760000