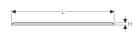

## To order additionally

• Shower surface Setaplano

| Art. no.     | В      | Н    | L      |
|--------------|--------|------|--------|
| 154.464.00.1 | 80 cm  | 3 cm | 120 cm |
| 154.466.00.1 | 80 cm  | 3 cm | 140 cm |
| 154.473.00.1 | 90 cm  | 3 cm | 120 cm |
| 154.475.00.1 | 90 cm  | 3 cm | 140 cm |
| 154.482.00.1 | 100 cm | 3 cm | 120 cm |
| 154.484.00.1 | 100 cm | 3 cm | 140 cm |