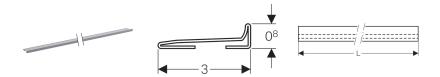

## Characteristics

• Can be shortened as required

· Easy maintenance and cleaning

## Technical data

Material Stainless steel

## Scope of delivery

• 2 caps, pluggable

| Art. no.     | Surface / colour        | L      |
|--------------|-------------------------|--------|
| 154.340.FW.1 | stainless steel brushed | 115 cm |