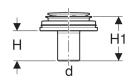

## To order additionally

- Geberit shower surface Setaplano
- Trap

| Art. no.     | DN | d,ø   | Н      | H1     |
|--------------|----|-------|--------|--------|
| 154.032.00.1 | 50 | 50 mm | 6.5 cm | 9.5 cm |