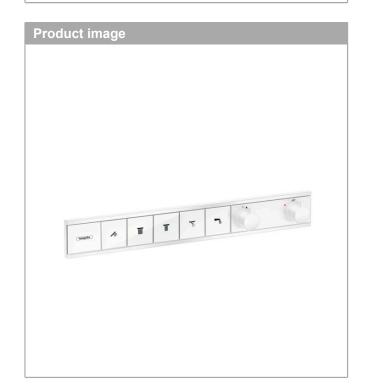

## product features

- depending on volume flow and installation situation approx. 50% flow rate reduction and integrated shut off function
- · 5 outlets
- · multiple outlets can be run simultaneously
- · Select push-button on/off control for 5 outlets
- · wall-mounted
- · concealed installation
- · thermostat cartridge, start/ stop cartridge
- · Min. operating pressure: 1 bar
- · Max. operating pressure: 10 bar
- · safety stop at 40°C
- Maximum temperature can be adjusted on installation
- · Non-return valve
- Noise class: I
- Thermostat is delivered with buttons handshower,
  PowderRain, Waterfall, Rain large, shoulder shower