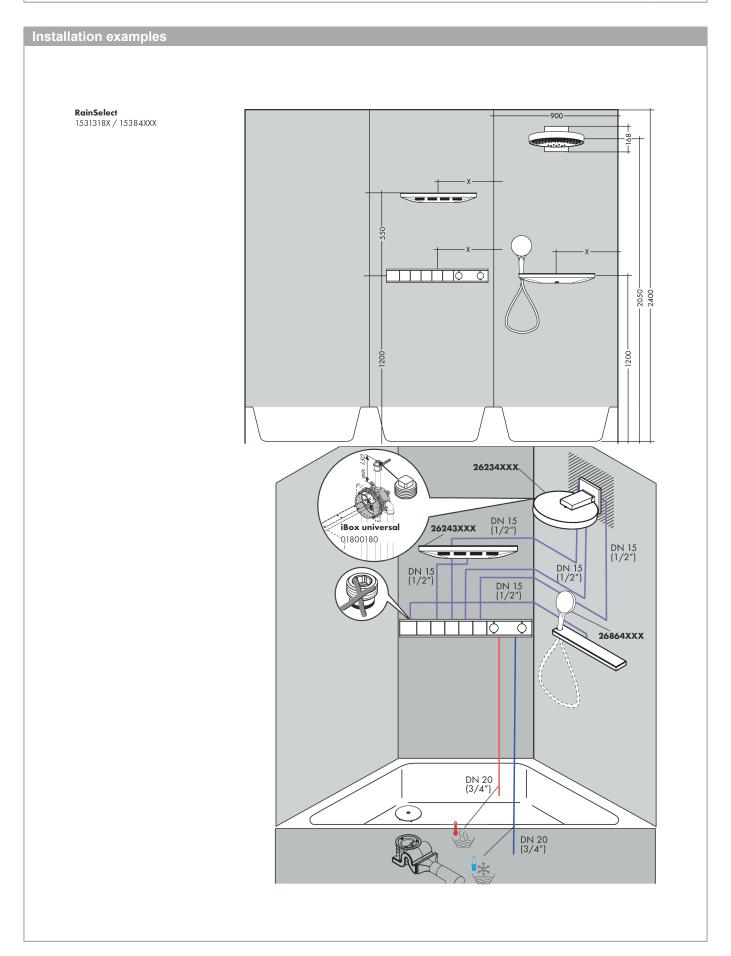

## RainSelect

Thermostat for concealed installation for 5 functions

Surfaces: matt white Art. no.: 15384700

## **RainSelect**

Thermostat for concealed installation for 5 functions

Surfaces: matt white Art. no.: 15384700