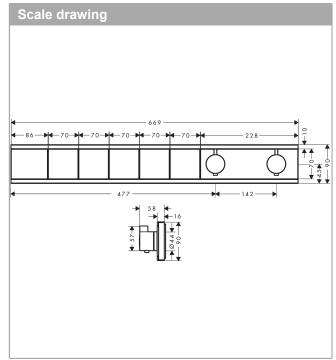

## RainSelect

Thermostat for concealed installation for 5 functions

Surfaces: matt white Art. no.: 15384700



## Description

## product features

- depending on volume flow and installation situation approx. 50% flow rate reduction and integrated shut off function
- · 5 outlets
- · multiple outlets can be run simultaneously
- · Select push-button on/off control for 5 outlets
- · wall-mounted
- · concealed installation
- · thermostat cartridge, start/ stop cartridge
- · Min. operating pressure: 1 bar
- · Max. operating pressure: 10 bar
- · safety stop at 40°C
- Maximum temperature can be adjusted on installation
- · Non-return valve
- Noise class: I
- Thermostat is delivered with buttons handshower,
  PowderRain, Waterfall, Rain large, shoulder shower











## **RainSelect**

Thermostat for concealed installation for 5 functions

Surfaces: matt white Art. no.: 15384700