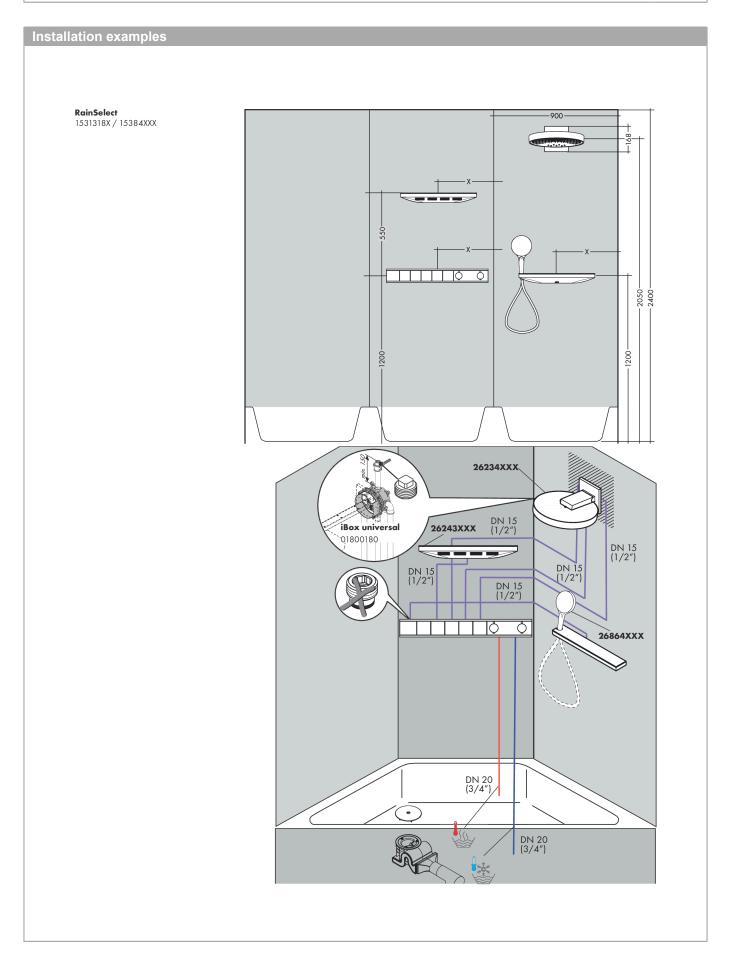

## RainSelect

Thermostat for concealed installation for 5 functions

Surfaces: chrome Art. no.: 15384000

## **RainSelect**

Thermostat for concealed installation for 5 functions

Surfaces: chrome Art. no.: 15384000