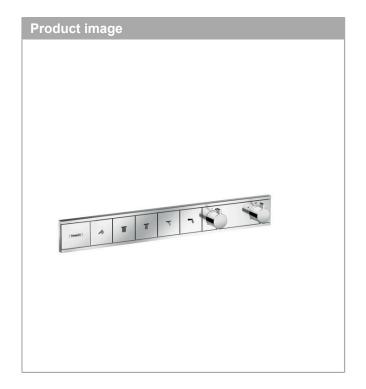

## product features

- depending on volume flow and installation situation approx. 50% flow rate reduction and integrated shut off function
- · 5 outlets
- · multiple outlets can be run simultaneously
- · Select push-button on/off control for 5 outlets
- · wall-mounted
- · concealed installation
- · thermostat cartridge, start/ stop cartridge
- · Min. operating pressure: 1 bar
- · Max. operating pressure: 10 bar
- · safety stop at 40°C
- Maximum temperature can be adjusted on installation
- · Non-return valve
- Noise class: I
- Thermostat is delivered with buttons handshower,
  PowderRain, Waterfall, Rain large, shoulder shower