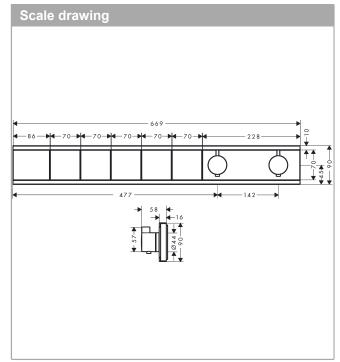

## product features

- depending on volume flow and installation situation approx. 50% flow rate reduction and integrated shut off function
- · 5 outlets
- · multiple outlets can be run simultaneously
- · Select push-button on/off control for 5 outlets
- · wall-mounted
- · concealed installation
- · thermostat cartridge, start/ stop cartridge
- · Min. operating pressure: 1 bar
- · Max. operating pressure: 10 bar
- · safety stop at 40°C
- Maximum temperature can be adjusted on installation
- · Non-return valve
- Noise class: I
- Thermostat is delivered with buttons handshower,
  PowderRain, Waterfall, Rain large, shoulder shower