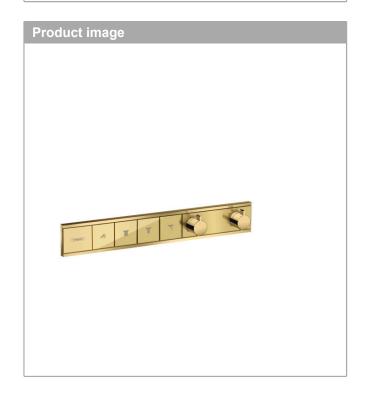

## RainSelect

Thermostat for concealed installation for 4 functions Surfaces: polished gold-optic Art. no.: 15382990

**RainSelect** 

Thermostat for concealed installation for 4 functions Surfaces: polished gold-optic Art. no.: 15382990