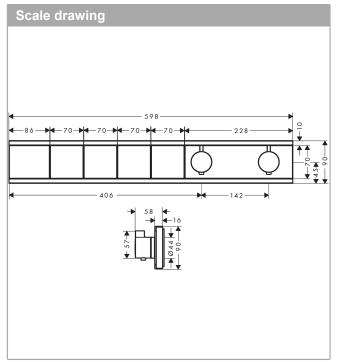

## RainSelect

Thermostat for concealed installation for 4 functions Surfaces: polished gold-optic Art. no.: 15382990

**RainSelect** 

Thermostat for concealed installation for 4 functions Surfaces: polished gold-optic Art. no.: 15382990