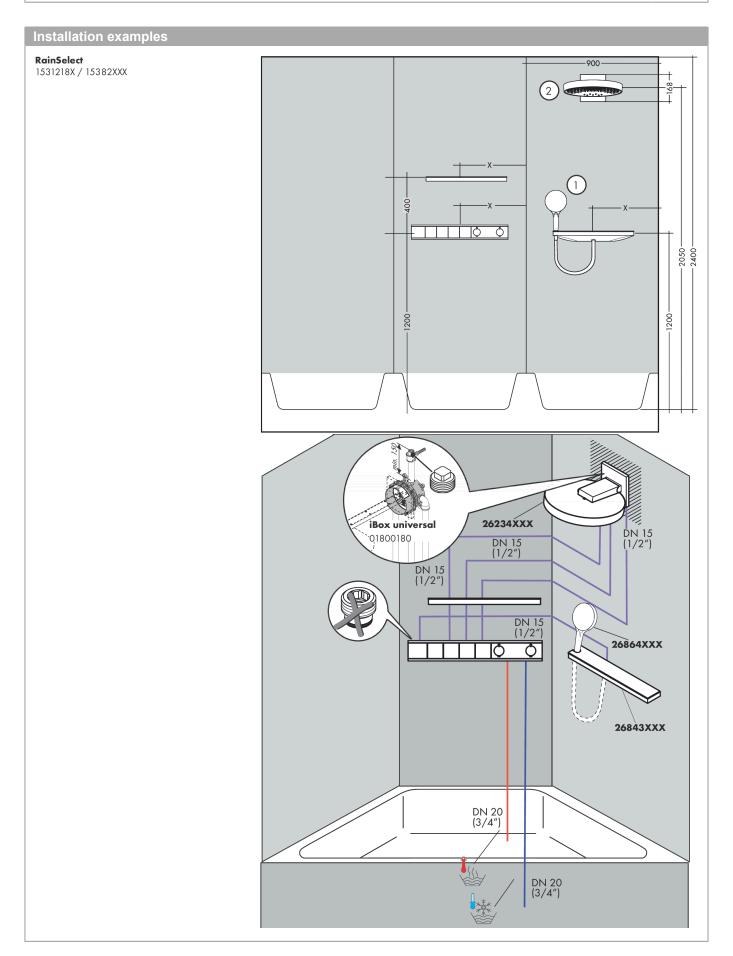

## RainSelect

Thermostat for concealed installation for 4 functions Surfaces: polished gold-optic Art. no.: 15382990

**RainSelect** 

Thermostat for concealed installation for 4 functions Surfaces: polished gold-optic Art. no.: 15382990