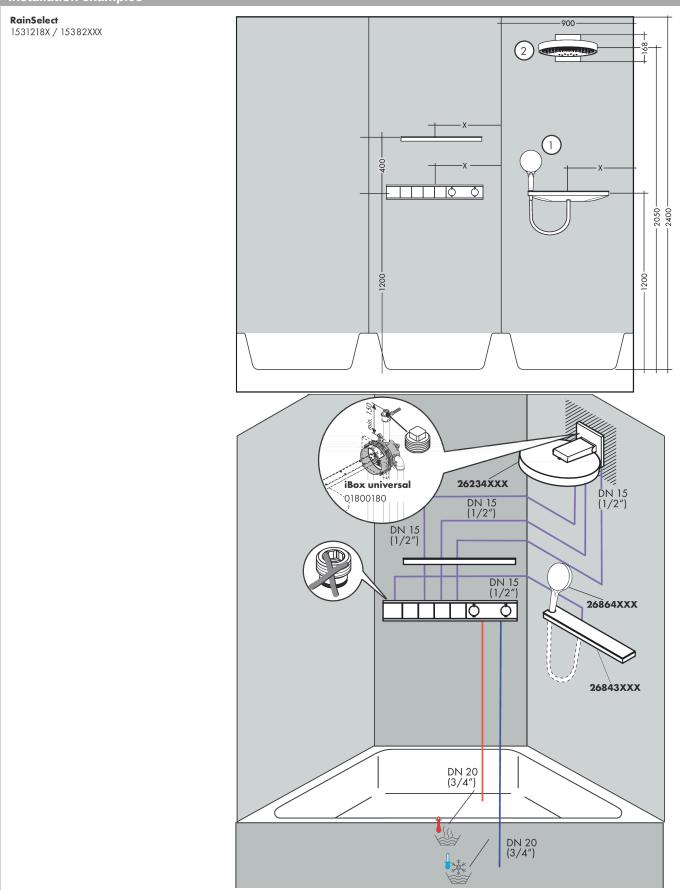

### RainSelect

#### Thermostat for concealed installation for 4 functions Surfaces: matt white Art. no. : 15382700

### RainSelect

Thermostat for concealed installation for 4 functions Surfaces: matt white Art. no. : 15382700

- - + + + 1° C