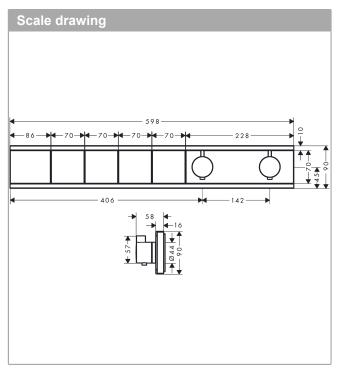

#### product features

- depending on volume flow and installation situation approx. 50% flow rate reduction and integrated shut off function
- · 4 outlets
- · multiple outlets can be run simultaneously
- · Select push-button on/off control for 4 outlets
- · wall-mounted
- · concealed installation
- · thermostat cartridge, start/ stop cartridge
- · Min. operating pressure: 1 bar
- · Max. operating pressure: 10 bar
- safety stop at 40°C
- · Maximum temperature can be adjusted on installation
- · Non-return valve
- · Noise class: I
- Thermostat is delivered with buttons handshower, PowderRain, Waterfall, Rain large