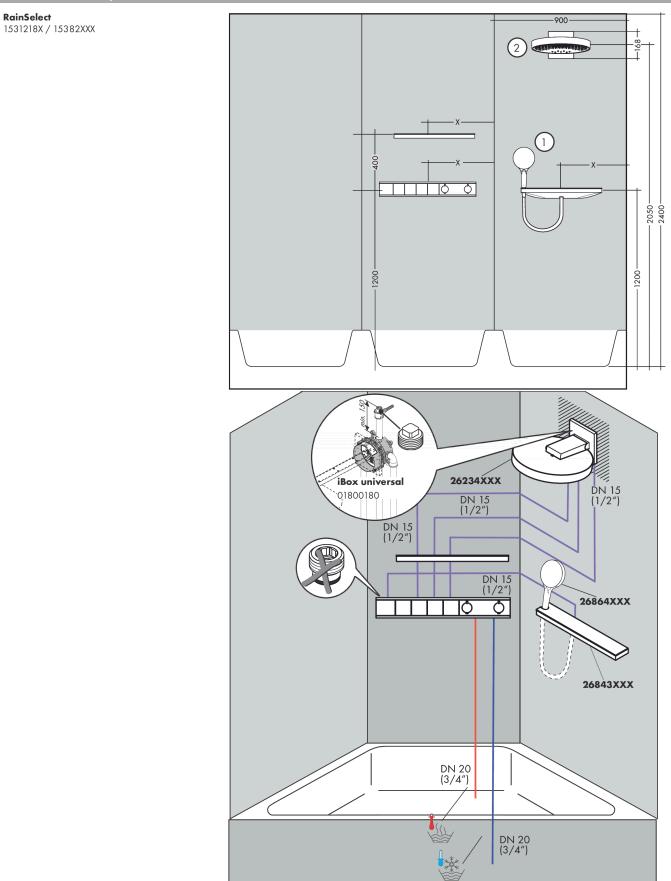

erating pressure: 1 bar  $\,$
- · Max. operating pressure: 10 bar
- · safety stop at 40°C
- · Maximum temperature can be adjusted on installation
- · Non-return valve
- · Noise class: I
- · Thermostat is delivered with buttons handshower, PowderRain, Waterfall, Rain large



| Article Details |            |
|-----------------|------------|
| Price excl. VAT | £ 1,925.00 |
| Technology      |            |
| Select SELECT   |            |
|                 |            |
|                 |            |
|                 |            |
|                 |            |
|                 |            |
|                 |            |



## AXOR

hansgrohe

## RainSelect

Thermostat for concealed installation for 4 functions Surfaces: matt black Art. no. : 15382670

### Installation examples