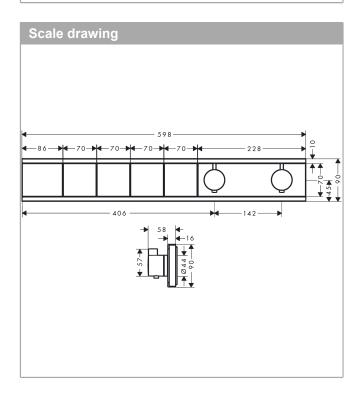

## Thermostat for concealed installation for 4 functionsSurfaces: matt blackArt. no. : 15382670

## RainSelect

Thermostat for concealed installation for 4 functions Surfaces: matt black Art. no. : 15382670