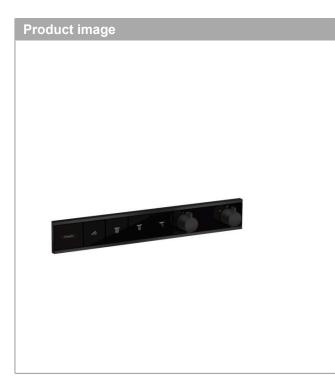

## Thermostat for concealed installation for 4 functionsSurfaces: matt blackArt. no. : 15382670

## RainSelect

Thermostat for concealed installation for 4 functions Surfaces: matt black Art. no. : 15382670