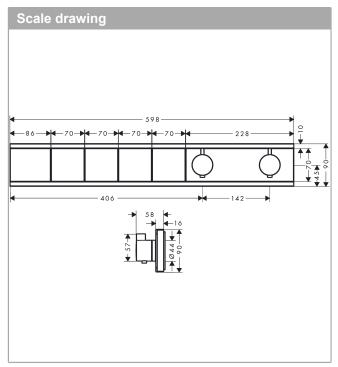

### RainSelect

Thermostat for concealed installation for 4 functions Surfaces: brushed black chrome Art. no. : 15382340

## RainSelect

Thermostat for concealed installation for 4 functions Surfaces: brushed black chrome Art. no. : 15382340