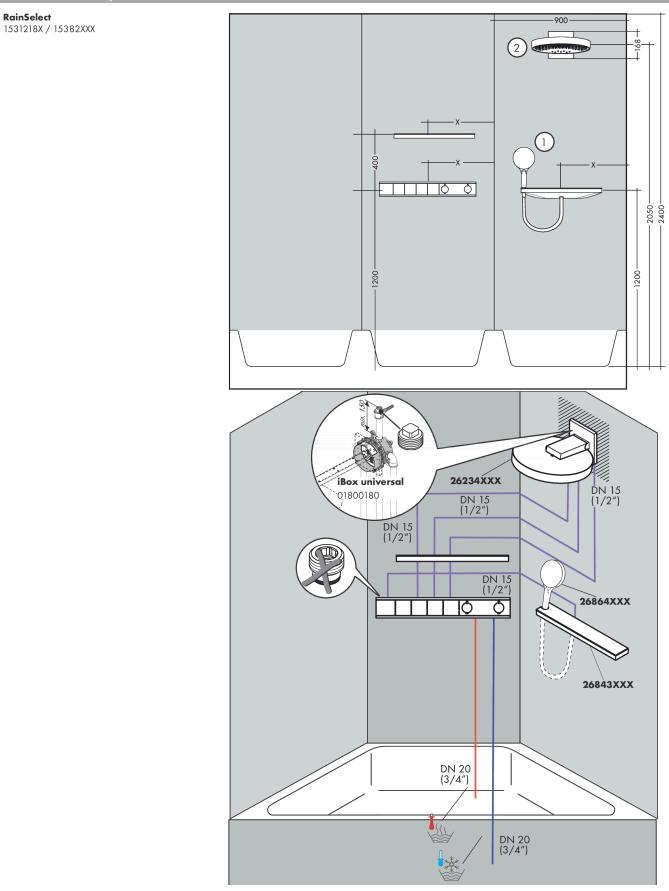

installation situation approx. 50% flow rate reduction and integrated shut off function
- · 4 outlets
- · multiple outlets can be run simultaneously
- · Select push-button on/off control for 4 outlets
- · wall-mounted
- · concealed installation
- · thermostat cartridge, start/ stop cartridge
- · Min. operating pressure: 1 bar
- · Max. operating pressure: 10 bar
- safety stop at 40°C
- · Maximum temperature can be adjusted on installation
- · Non-return valve
- · Noise class: I
- Thermostat is delivered with buttons handshower, PowderRain, Waterfall, Rain large

| Product image |
|---------------|
|               |





# AXOR

hansgro<u>he</u>

## RainSelect

Thermostat for concealed installation for 4 functions Surfaces: brushed black chrome Art. no. : 15382340

## Installation examples