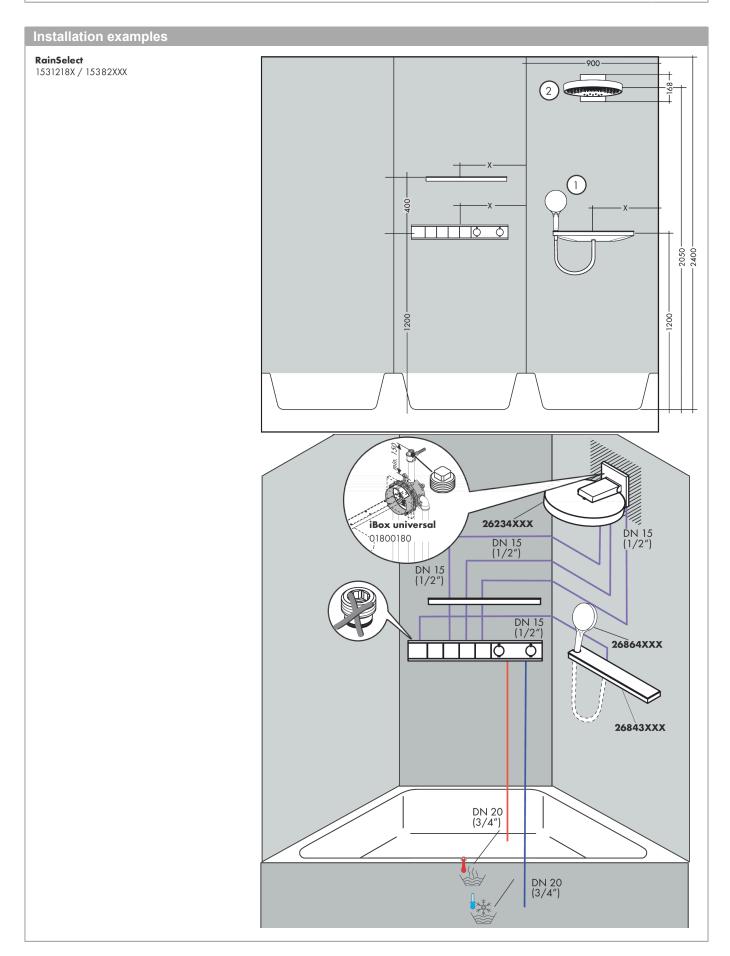

## RainSelect

Thermostat for concealed installation for 4 functions

Surfaces: brushed bronze Art. no.: 15382140

**RainSelect** 

Thermostat for concealed installation for 4 functions

Surfaces: brushed bronze Art. no.: 15382140