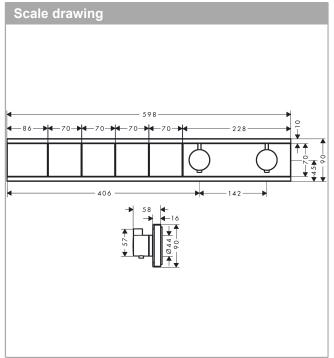

## product features

- depending on volume flow and installation situation approx. 50% flow rate reduction and integrated shut off function
- · 4 outlets
- · multiple outlets can be run simultaneously
- · Select push-button on/off control for 4 outlets
- · wall-mounted
- · concealed installation
- · thermostat cartridge, start/ stop cartridge
- · Min. operating pressure: 1 bar
- · Max. operating pressure: 10 bar
- · safety stop at 40°C
- Maximum temperature can be adjusted on installation
- · Non-return valve
- · Noise class: I
- · Thermostat is delivered with buttons handshower, PowderRain, Waterfall, Rain large