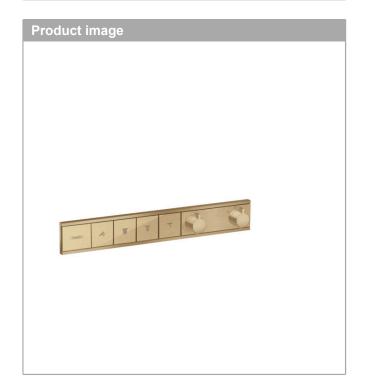

## RainSelect

Thermostat for concealed installation for 4 functions

Surfaces: brushed bronze Art. no.: 15382140

## product features

- depending on volume flow and installation situation approx. 50% flow rate reduction and integrated shut off function
- · 4 outlets
- · multiple outlets can be run simultaneously
- · Select push-button on/off control for 4 outlets
- · wall-mounted
- · concealed installation
- · thermostat cartridge, start/ stop cartridge
- · Min. operating pressure: 1 bar
- · Max. operating pressure: 10 bar
- · safety stop at 40°C
- Maximum temperature can be adjusted on installation
- · Non-return valve
- · Noise class: I
- · Thermostat is delivered with buttons handshower, PowderRain, Waterfall, Rain large

**RainSelect** 

Thermostat for concealed installation for 4 functions

Surfaces: brushed bronze Art. no.: 15382140