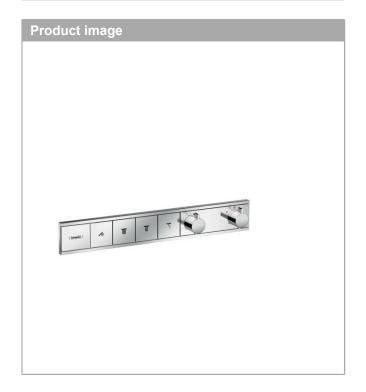

## product features

- depending on volume flow and installation situation approx. 50% flow rate reduction and integrated shut off function
- · 4 outlets
- · multiple outlets can be run simultaneously
- · Select push-button on/off control for 4 outlets
- · wall-mounted
- · concealed installation
- · thermostat cartridge, start/ stop cartridge
- · Min. operating pressure: 1 bar
- · Max. operating pressure: 10 bar
- · safety stop at 40°C
- Maximum temperature can be adjusted on installation
- · Non-return valve
- Noise class: I
- · Thermostat is delivered with buttons handshower, PowderRain, Waterfall, Rain large