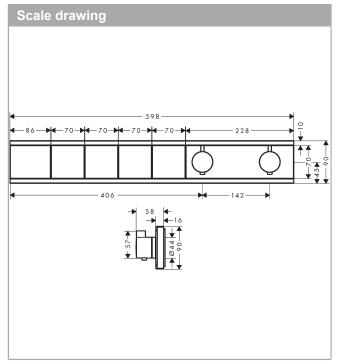

## product features

- depending on volume flow and installation situation approx. 50% flow rate reduction and integrated shut off function
- · 4 outlets
- · multiple outlets can be run simultaneously
- · Select push-button on/off control for 4 outlets
- · wall-mounted
- · concealed installation
- · thermostat cartridge, start/ stop cartridge
- · Min. operating pressure: 1 bar
- · Max. operating pressure: 10 bar
- · safety stop at 40°C
- Maximum temperature can be adjusted on installation
- · Non-return valve
- Noise class: I
- · Thermostat is delivered with buttons handshower, PowderRain, Waterfall, Rain large