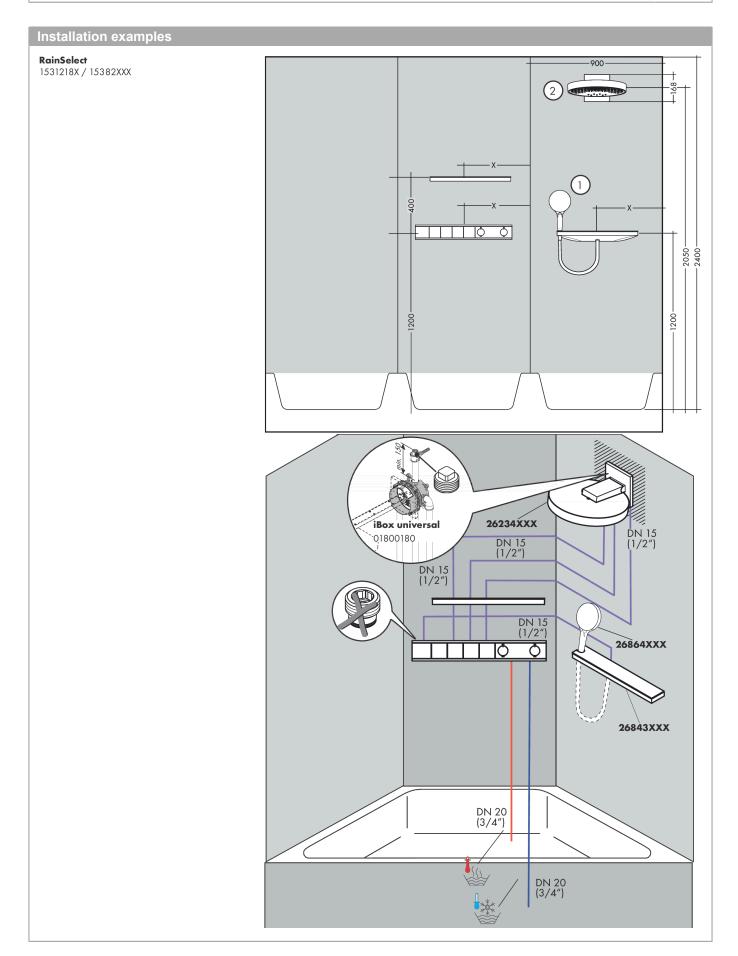

## RainSelect

Thermostat for concealed installation for 4 functions

Surfaces: chrome Art. no.: 15382000

## **RainSelect**

Thermostat for concealed installation for 4 functions

Surfaces: chrome Art. no.: 15382000