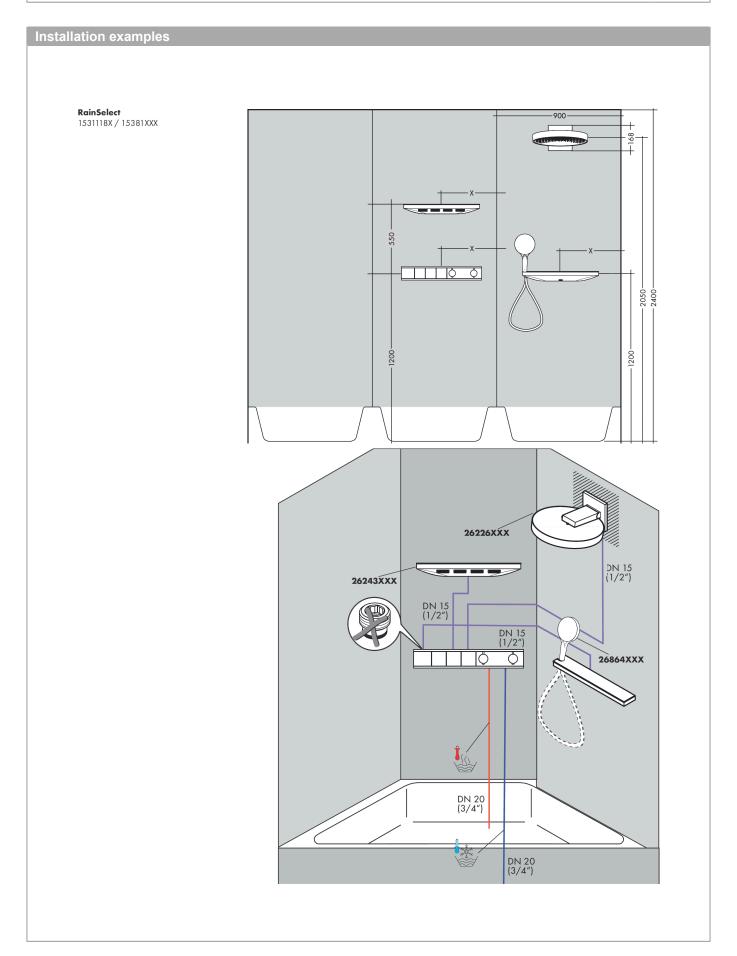

## RainSelect

Thermostat for concealed installation for 3 functions

Surfaces: matt white Art. no.: 15381700

## **RainSelect**

Thermostat for concealed installation for 3 functions

Surfaces: matt white Art. no.: 15381700