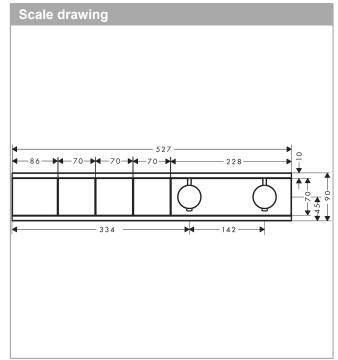

## RainSelect

Thermostat for concealed installation for 3 functions

Surfaces: matt white Art. no.: 15381700

## **RainSelect**

Thermostat for concealed installation for 3 functions

Surfaces: matt white Art. no.: 15381700