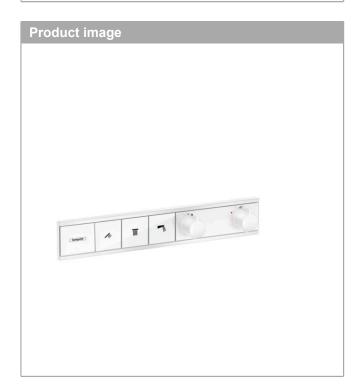

## RainSelect

Thermostat for concealed installation for 3 functions

Surfaces: matt white Art. no.: 15381700

## **RainSelect**

Thermostat for concealed installation for 3 functions

Surfaces: matt white Art. no.: 15381700