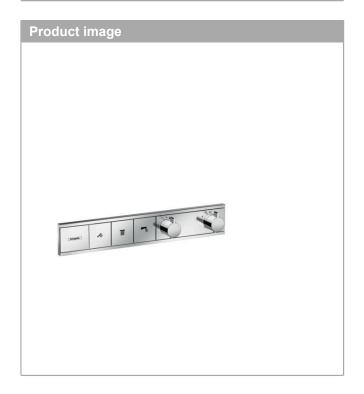

## RainSelect

Thermostat for concealed installation for 3 functions

Surfaces: chrome Art. no.: 15381000

## **RainSelect**

Thermostat for concealed installation for 3 functions

Surfaces: chrome Art. no.: 15381000