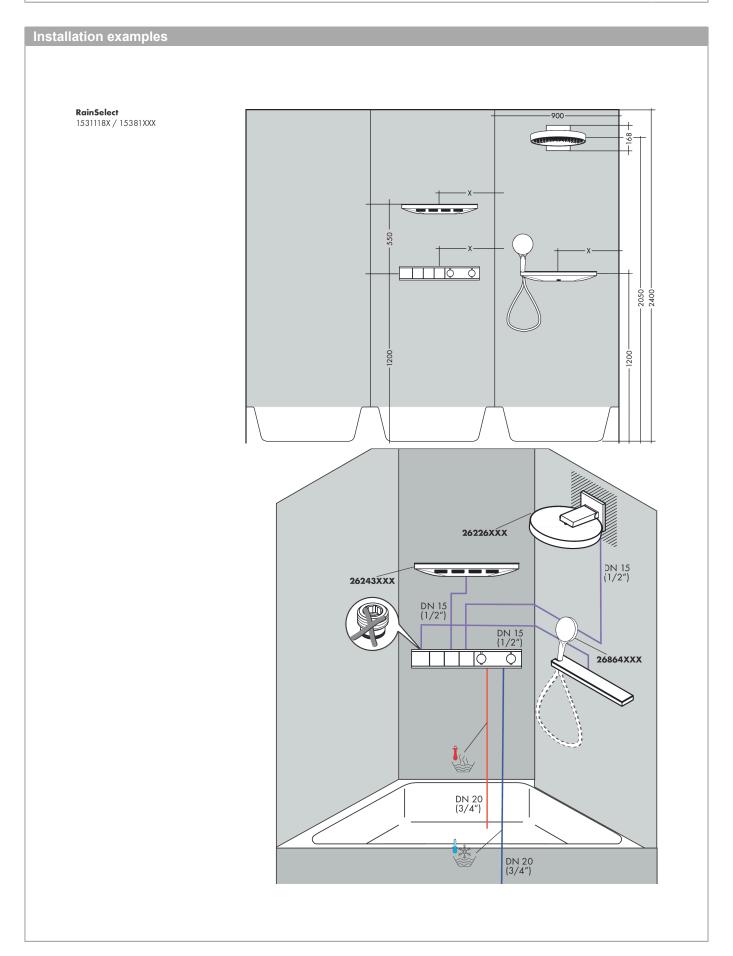

## product features

- depending on volume flow and installation situation approx. 50% flow rate reduction and integrated shut off function
- · designed to run 3 outlets
- · multiple outlets can be run simultaneously
- · Select push-button on/off control for 3 outlets
- · wall-mounted
- · concealed installation
- · thermostat cartridge, start/ stop cartridge
- · Min. operating pressure: 1 bar
- · Max. operating pressure: 10 bar
- · safety stop at 40°C
- Maximum temperature can be adjusted on installation
- · Non-return valve
- Noise class: I
- Thermostat is delivered with buttons handshower, PowderRain, shoulder shower