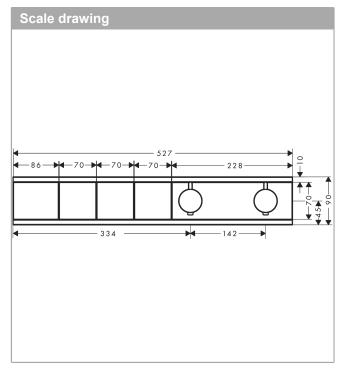

## RainSelect

Thermostat for concealed installation for 3 functions

Surfaces: chrome Art. no.: 15381000

## **RainSelect**

Thermostat for concealed installation for 3 functions

Surfaces: chrome Art. no.: 15381000