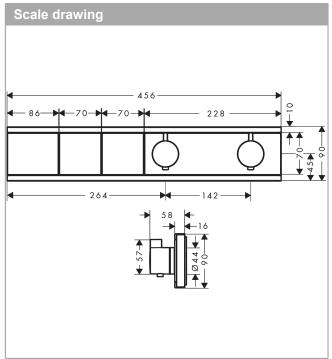

### Thermostat for concealed installation for 2 functions Surfaces: polished gold-optic Art. no. : 15380990

### RainSelect

Thermostat for concealed installation for 2 functionsSurfaces: polished gold-opticArt. no. : 15380990