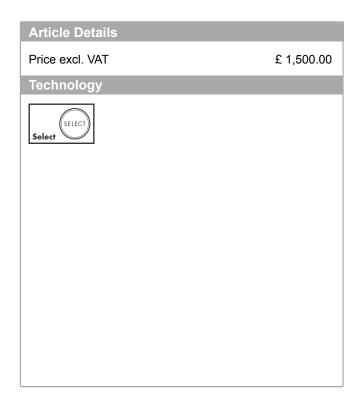

oh<u>e</u>

apra a

### RainSelect

### Thermostat for concealed installation for 2 functions Surfaces: polished gold-optic Art. no. : 15380990

### Description

### product features

- depending on volume flow and installation situation approx. 50% flow rate reduction and integrated shut off function
- · designed to run 2 outlets
- · multiple outlets can be run simultaneously
- · Select push button on / off control for 2 outlets
- · wall-mounted
- · concealed installation
- · thermostat cartridge, start/ stop cartridge
- · Min. operating pressure: 1 bar
- · Max. operating pressure: 10 bar
- safety stop at 40°C
- · Maximum temperature can be adjusted on installation
- · Non-return valve
- · Noise class: I
- · Thermostat is delivered with buttons handshower and PowderRain

# Product image







# AXOR

### RainSelect

Thermostat for concealed installation for 2 functionsSurfaces: polished gold-opticArt. no. : 15380990