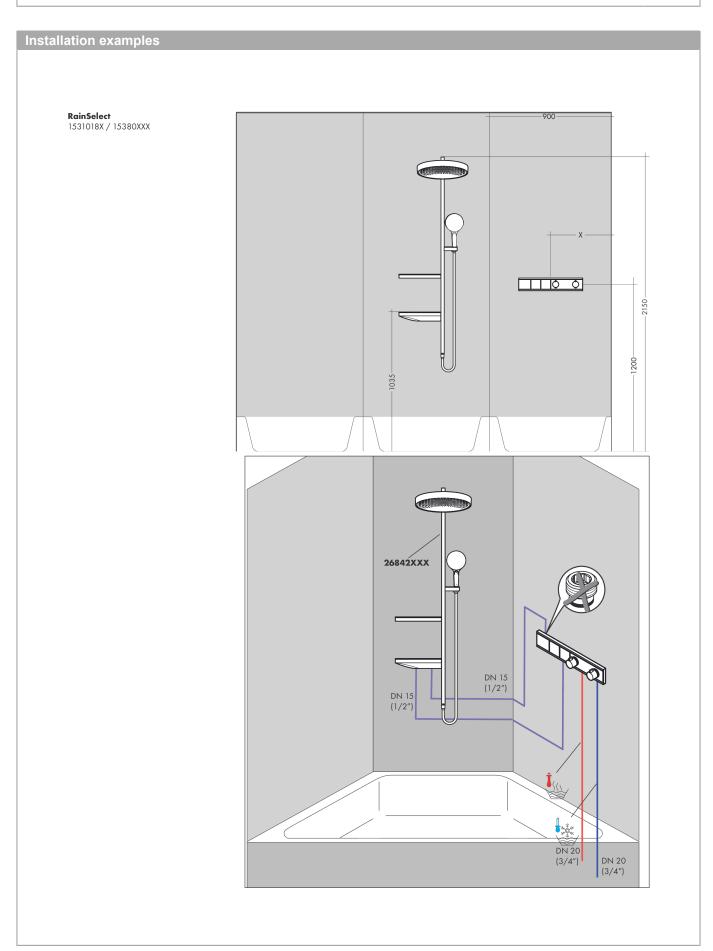

### RainSelect

# AXOR

### RainSelect

Thermostat for concealed installation for 2 functionsSurfaces: polished gold-opticArt. no. : 15380990