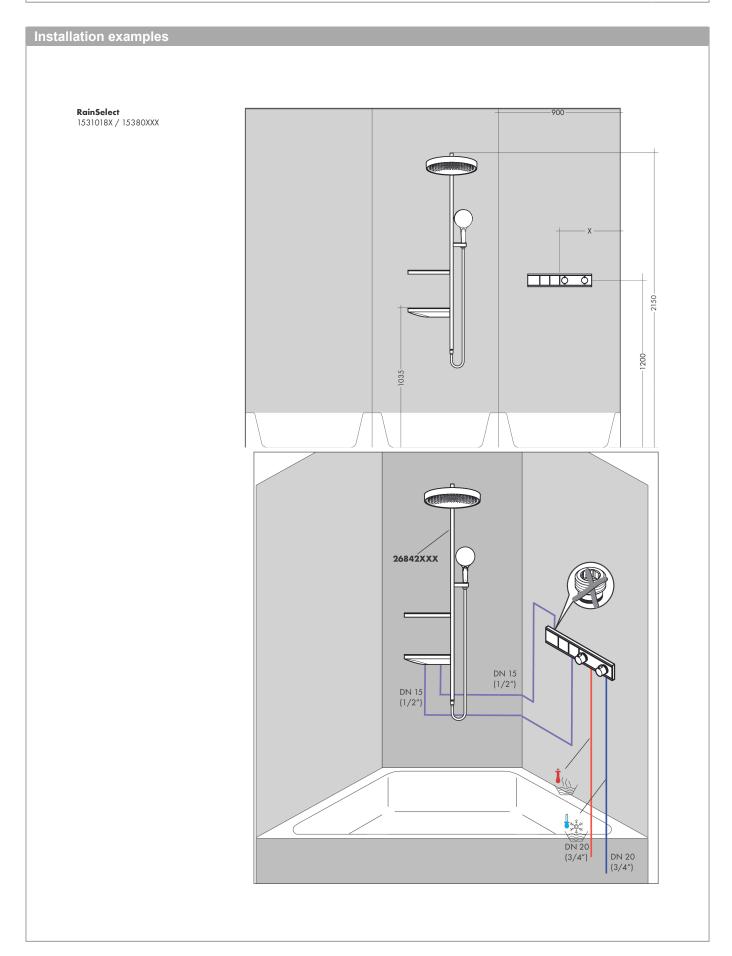

## RainSelect

Thermostat for concealed installation for 2 functions

Surfaces: matt black Art. no.: 15380670

RainSelect

Thermostat for concealed installation for 2 functions

Surfaces: matt black Art. no.: 15380670