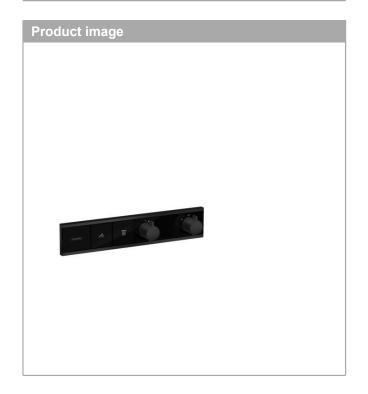

## RainSelect

Thermostat for concealed installation for 2 functions

Surfaces: matt black Art. no.: 15380670

RainSelect

Thermostat for concealed installation for 2 functions

Surfaces: matt black Art. no.: 15380670