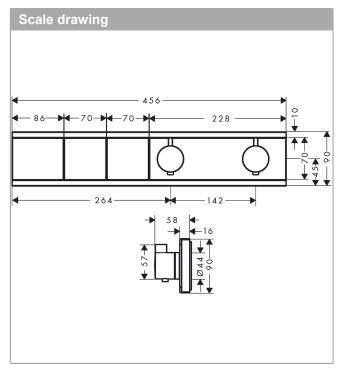

## RainSelect

Thermostat for concealed installation for 2 functions

Surfaces: matt black Art. no.: 15380670



## Description

## product features

- depending on volume flow and installation situation approx. 50% flow rate reduction and integrated shut off function
- · designed to run 2 outlets
- · multiple outlets can be run simultaneously
- · Select push button on / off control for 2 outlets
- · wall-mounted
- · concealed installation
- · thermostat cartridge, start/ stop cartridge
- · Min. operating pressure: 1 bar
- · Max. operating pressure: 10 bar
- · safety stop at 40°C
- Maximum temperature can be adjusted on installation
- · Non-return valve
- Noise class: I
- · Thermostat is delivered with buttons handshower and PowderRain











RainSelect

Thermostat for concealed installation for 2 functions

Surfaces: matt black Art. no.: 15380670