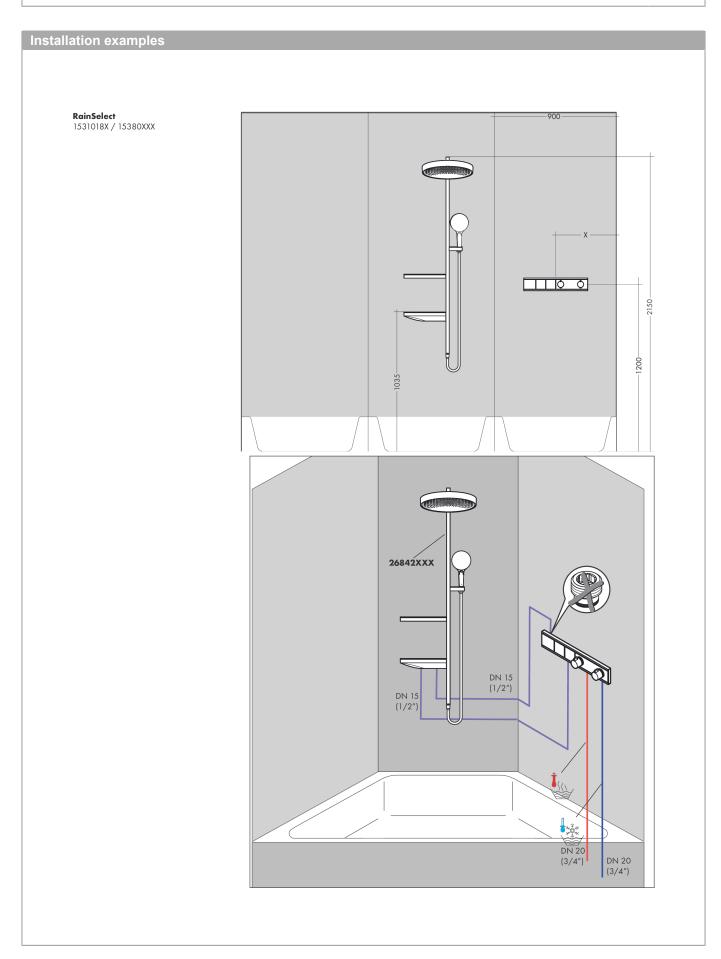

Description

### product features

- depending on volume flow and installation situation approx. 50% flow rate reduction and integrated shut off function
- · designed to run 2 outlets
- · multiple outlets can be run simultaneously
- · Select push button on / off control for 2 outlets
- · wall-mounted
- · concealed installation
- · thermostat cartridge, start/ stop cartridge
- · Min. operating pressure: 1 bar
- · Max. operating pressure: 10 bar
- safety stop at 40°C
- · Maximum temperature can be adjusted on installation
- · Non-return valve
- · Noise class: I
- · Thermostat is delivered with buttons handshower and PowderRain

# <section-header>





# AXOR

hansgrohe

### RainSelect

Thermostat for concealed installation for 2 functions Surfaces: brushed black chrome Art. no. : 15380340