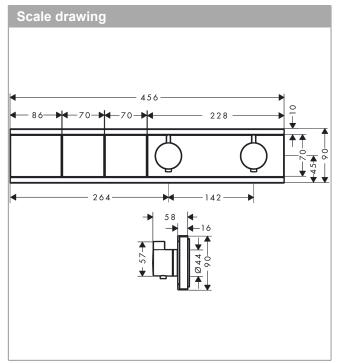

groh<u>e</u>

### RainSelect

### Thermostat for concealed installation for 2 functions Surfaces: brushed black chrome Art. no. : 15380340

### Description

### product features

- depending on volume flow and installation situation approx. 50% flow rate reduction and integrated shut off function
- · designed to run 2 outlets
- · multiple outlets can be run simultaneously
- · Select push button on / off control for 2 outlets
- · wall-mounted
- · concealed installation
- · thermostat cartridge, start/ stop cartridge
- · Min. operating pressure: 1 bar
- · Max. operating pressure: 10 bar
- safety stop at 40°C
- · Maximum temperature can be adjusted on installation
- · Non-return valve
- · Noise class: I
- · Thermostat is delivered with buttons handshower and PowderRain

# <section-header>





# AXOR

hansgrohe

### RainSelect

Thermostat for concealed installation for 2 functions Surfaces: brushed black chrome Art. no. : 15380340