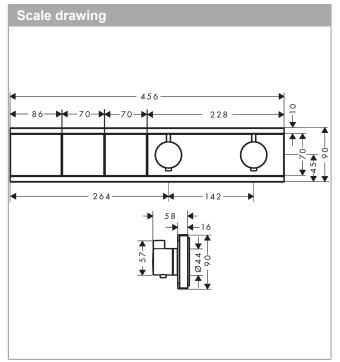

## RainSelect

Thermostat for concealed installation for 2 functions

Surfaces: brushed bronze Art. no.: 15380140



## Description

## product features

- depending on volume flow and installation situation approx. 50% flow rate reduction and integrated shut off function
- · designed to run 2 outlets
- · multiple outlets can be run simultaneously
- · Select push button on / off control for 2 outlets
- · wall-mounted
- · concealed installation
- · thermostat cartridge, start/ stop cartridge
- · Min. operating pressure: 1 bar
- · Max. operating pressure: 10 bar
- · safety stop at 40°C
- Maximum temperature can be adjusted on installation
- · Non-return valve
- Noise class: I
- · Thermostat is delivered with buttons handshower and PowderRain











RainSelect

Thermostat for concealed installation for 2 functions

Surfaces: brushed bronze Art. no.: 15380140