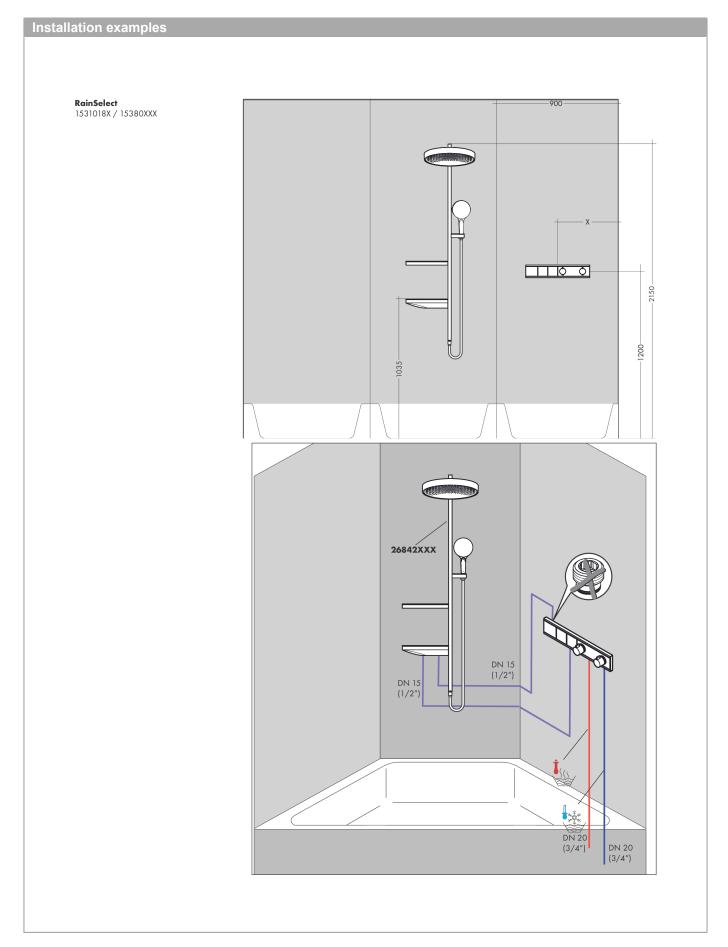

## RainSelect

Thermostat for concealed installation for 2 functions

Surfaces: brushed bronze Art. no.: 15380140

RainSelect

Thermostat for concealed installation for 2 functions

Surfaces: brushed bronze Art. no.: 15380140