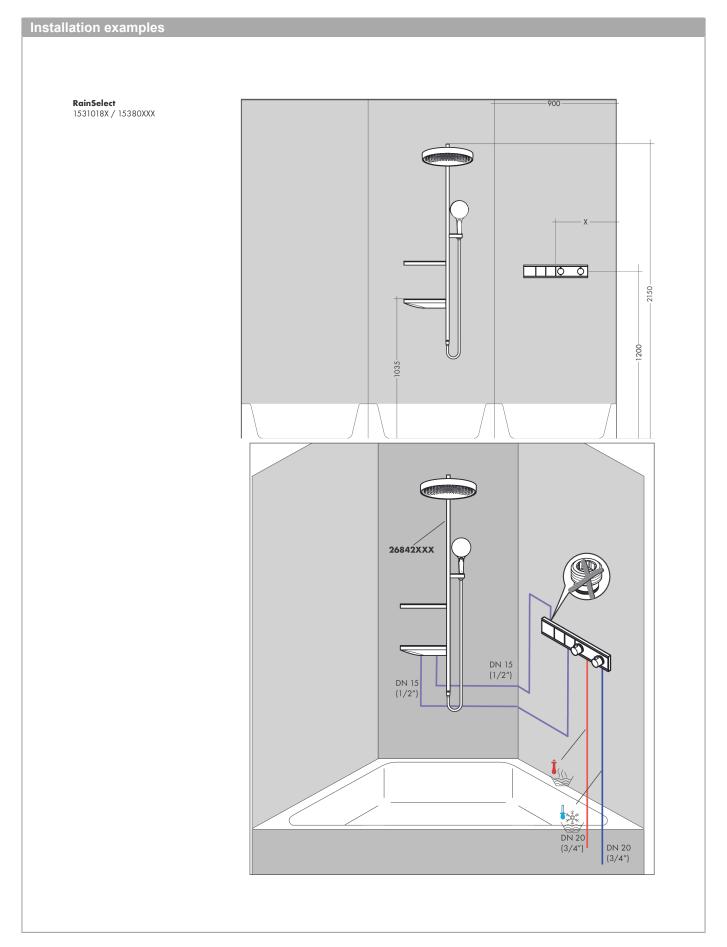

## RainSelect

Thermostat for concealed installation for 2 functions

Surfaces: chrome Art. no.: 15380000

RainSelect

Thermostat for concealed installation for 2 functions

Surfaces: chrome Art. no.: 15380000