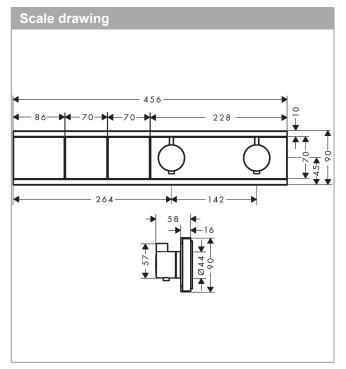

## RainSelect

Thermostat for concealed installation for 2 functions

Surfaces: chrome Art. no.: 15380000

RainSelect

Thermostat for concealed installation for 2 functions

Surfaces: chrome Art. no.: 15380000