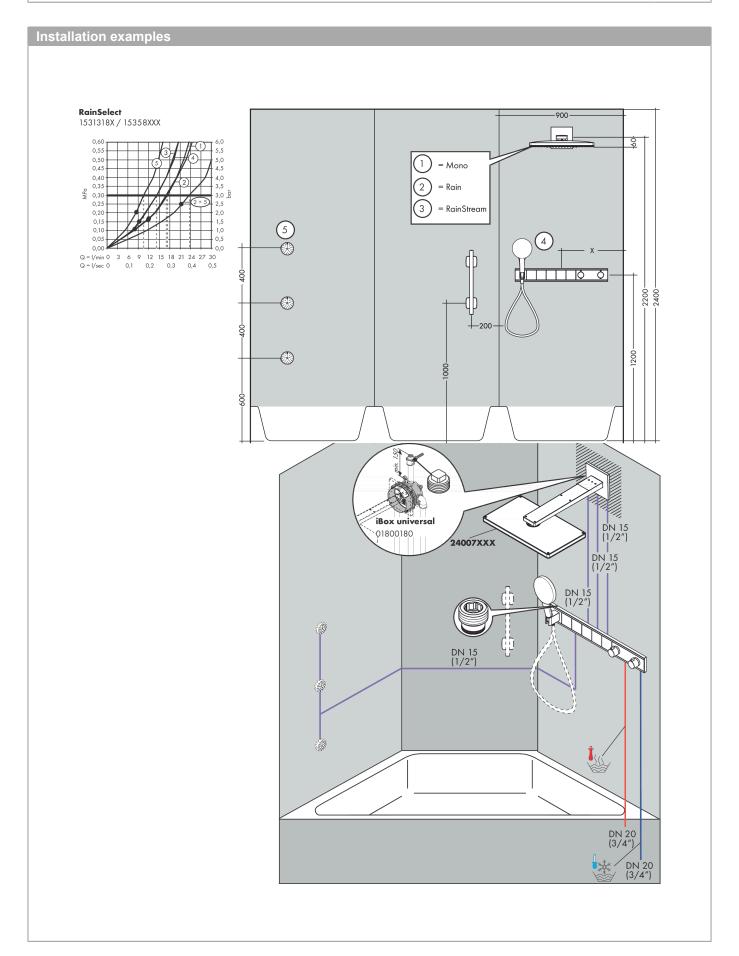

## product features

- · Consists of: Thermostatic mixer, shower holder
- depending on volume flow and installation situation approx. 50% flow rate reduction and integrated shut off function
- · 5 outlets
- · multiple outlets can be run simultaneously
- · Select push-button on/off control for 5 outlets
- · wall-mounted
- · thermostat cartridge, start/ stop cartridge
- · Min. operating pressure: 1 bar
- · Max. operating pressure: 10 bar
- safety stop at 40°C
- Maximum temperature can be adjusted on installation
- · Non-return valve
- Hose nut: for shower hoses with conical or cylindrical nut on both sides
- · Noise class: I
- Thermostat is delivered with buttons hand shower, Waterfall, Rain large, Mono, body shower
- if running with a pump, please specify a universal (negative head) pump
- · connection type: basic set