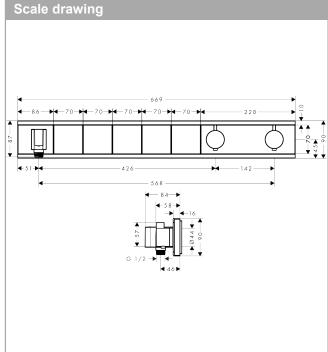

## product features

- · Consists of: Thermostatic mixer, shower holder
- depending on volume flow and installation situation approx. 50% flow rate reduction and integrated shut off function
- · 5 outlets
- · multiple outlets can be run simultaneously
- · Select push-button on/off control for 5 outlets
- · wall-mounted
- · thermostat cartridge, start/ stop cartridge
- · Min. operating pressure: 1 bar
- · Max. operating pressure: 10 bar
- safety stop at 40°C
- Maximum temperature can be adjusted on installation
- · Non-return valve
- Hose nut: for shower hoses with conical or cylindrical nut on both sides
- · Noise class: I
- Thermostat is delivered with buttons hand shower, Waterfall, Rain large, Mono, body shower
- if running with a pump, please specify a universal (negative head) pump
- · connection type: basic set