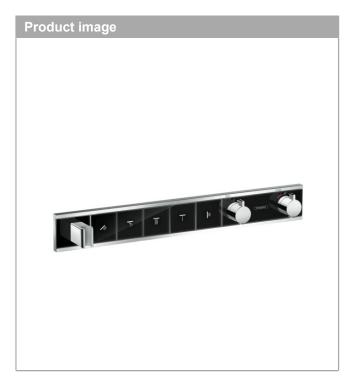

## RainSelect

Thermostatic mixer for concealed installation for 5 outlets

Surfaces: black/chrome Art. no.: 15358600

## **RainSelect**

Thermostatic mixer for concealed installation for 5 outlets

Surfaces: black/chrome Art. no.: 15358600