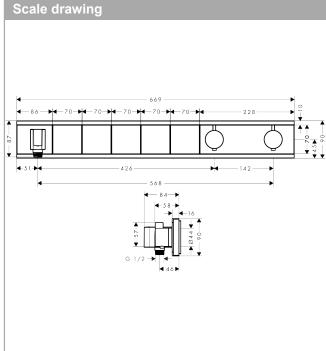

## product features

- · Consists of: Thermostatic mixer, shower holder
- depending on volume flow and installation situation approx. 50% flow rate reduction and integrated shut off function
- · 5 outlets
- · multiple outlets can be run simultaneously
- · Select push-button on/off control for 5 outlets
- · wall-mounted
- · thermostat cartridge, start/ stop cartridge
- · Min. operating pressure: 1 bar
- · Max. operating pressure: 10 bar
- · safety stop at 40°C
- Maximum temperature can be adjusted on installation
- · Non-return valve
- Hose nut: for shower hoses with conical or cylindrical nut on both sides
- · Noise class: I
- · Thermostat is delivered with buttons hand shower, Waterfall, Rain large, Mono, body shower
- · if running with a pump, please specify a universal (negative head) pump
- · connection type: basic set