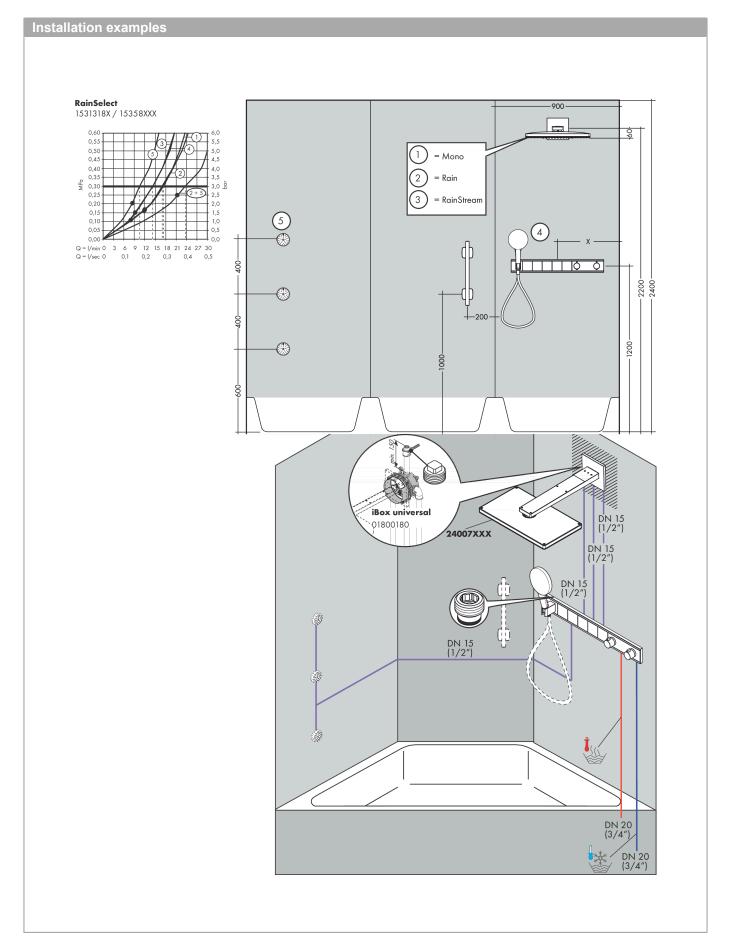

## product features

- · Consists of: Thermostatic mixer, shower holder
- depending on volume flow and installation situation approx. 50% flow rate reduction and integrated shut off function
- · 5 outlets
- · multiple outlets can be run simultaneously
- · Select push-button on/off control for 5 outlets
- · wall-mounted
- · thermostat cartridge, start/ stop cartridge
- · Min. operating pressure: 1 bar
- · Max. operating pressure: 10 bar
- · safety stop at 40°C
- Maximum temperature can be adjusted on installation
- · Non-return valve
- Hose nut: for shower hoses with conical or cylindrical nut on both sides
- · Noise class: I
- · Thermostat is delivered with buttons hand shower, Waterfall, Rain large, Mono, body shower
- · if running with a pump, please specify a universal (negative head) pump
- · connection type: basic set