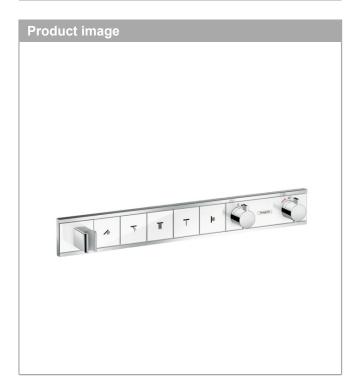

## RainSelect

Thermostatic mixer for concealed installation for 5 outlets

Surfaces: white/chrome Art. no.: 15358400

## **RainSelect**

Thermostatic mixer for concealed installation for 5 outlets

Surfaces: white/chrome Art. no.: 15358400