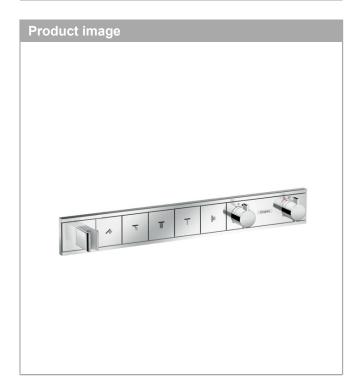

## RainSelect

Thermostatic mixer for concealed installation for 5 outlets

Surfaces: chrome Art. no.: 15358000

## product features

- · Consists of: Thermostatic mixer, shower holder
- depending on volume flow and installation situation approx. 50% flow rate reduction and integrated shut off function
- · 5 outlets
- · multiple outlets can be run simultaneously
- · Select push-button on/off control for 5 outlets
- · wall-mounted
- · thermostat cartridge, start/ stop cartridge
- · Min. operating pressure: 1 bar
- · Max. operating pressure: 10 bar
- · safety stop at 40°C
- Maximum temperature can be adjusted on installation
- · Non-return valve
- Hose nut: for shower hoses with conical or cylindrical nut on both sides
- · Noise class: I
- · Thermostat is delivered with buttons hand shower, Waterfall, Rain large, Mono, body shower
- · if running with a pump, please specify a universal (negative head) pump
- · connection type: basic set

## **RainSelect**

Thermostatic mixer for concealed installation for 5 outlets

Surfaces: chrome Art. no.: 15358000