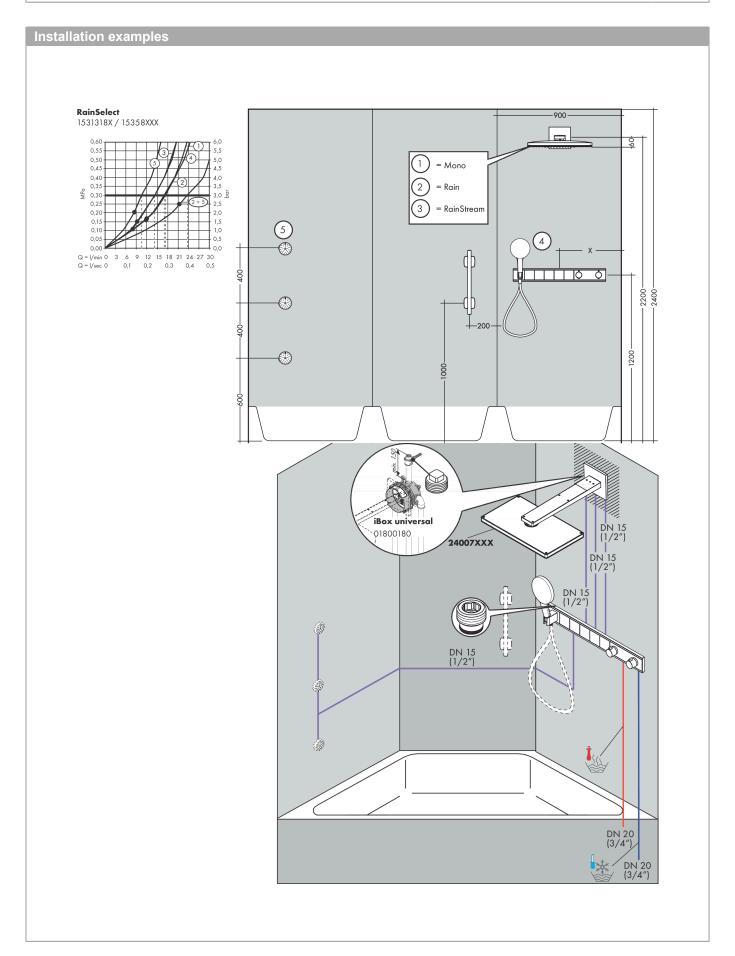

## product features

- · Consists of: Thermostatic mixer, shower holder
- depending on volume flow and installation situation approx. 50% flow rate reduction and integrated shut off function
- · 5 outlets
- · multiple outlets can be run simultaneously
- · Select push-button on/off control for 5 outlets
- · wall-mounted
- · thermostat cartridge, start/ stop cartridge
- · Min. operating pressure: 1 bar
- · Max. operating pressure: 10 bar
- · safety stop at 40°C
- Maximum temperature can be adjusted on installation
- · Non-return valve
- Hose nut: for shower hoses with conical or cylindrical nut on both sides
- · Noise class: I
- · Thermostat is delivered with buttons hand shower, Waterfall, Rain large, Mono, body shower
- · if running with a pump, please specify a universal (negative head) pump
- · connection type: basic set