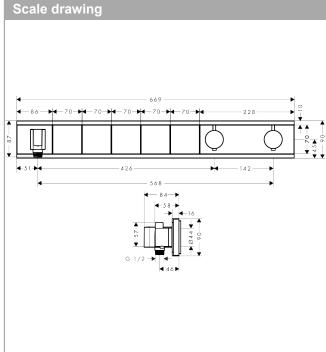

## product features

- · Consists of: Thermostatic mixer, shower holder
- depending on volume flow and installation situation approx. 50% flow rate reduction and integrated shut off function
- · 5 outlets
- · multiple outlets can be run simultaneously
- · Select push-button on/off control for 5 outlets
- · wall-mounted
- · thermostat cartridge, start/ stop cartridge
- · Min. operating pressure: 1 bar
- · Max. operating pressure: 10 bar
- · safety stop at 40°C
- Maximum temperature can be adjusted on installation
- · Non-return valve
- Hose nut: for shower hoses with conical or cylindrical nut on both sides
- · Noise class: I
- · Thermostat is delivered with buttons hand shower, Waterfall, Rain large, Mono, body shower
- · if running with a pump, please specify a universal (negative head) pump
- · connection type: basic set