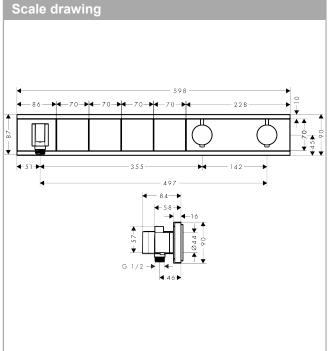

## product features

- · Consists of: Thermostatic mixer, shower holder
- depending on volume flow and installation situation approx. 50% flow rate reduction and integrated shut off function
- · 4 outlets
- · multiple outlets can be run simultaneously
- · Select push-button on/off control for 4 outlets
- · wall-mounted
- · thermostat cartridge, start/ stop cartridge
- · Min. operating pressure: 1 bar
- · Max. operating pressure: 10 bar
- · safety stop at 40°C
- Maximum temperature can be adjusted on installation
- · Non-return valve
- Hose nut: for shower hoses with conical or cylindrical nut on both sides
- · Noise class: I
- Thermostat is delivered with buttons hand shower, Waterfall, Rain large, Mono
- · if running with a pump, please specify a universal (negative head) pump
- · connection type: basic set