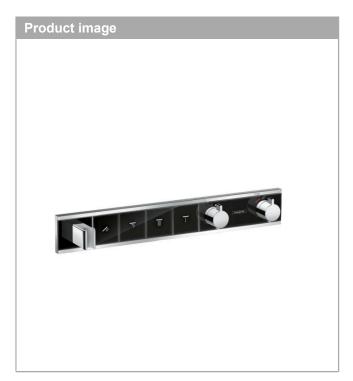

## RainSelect

Thermostatic mixer for concealed installation for 4 outlets

Surfaces: black/chrome Art. no.: 15357600

## **RainSelect**

Thermostatic mixer for concealed installation for 4 outlets

Surfaces: black/chrome Art. no.: 15357600