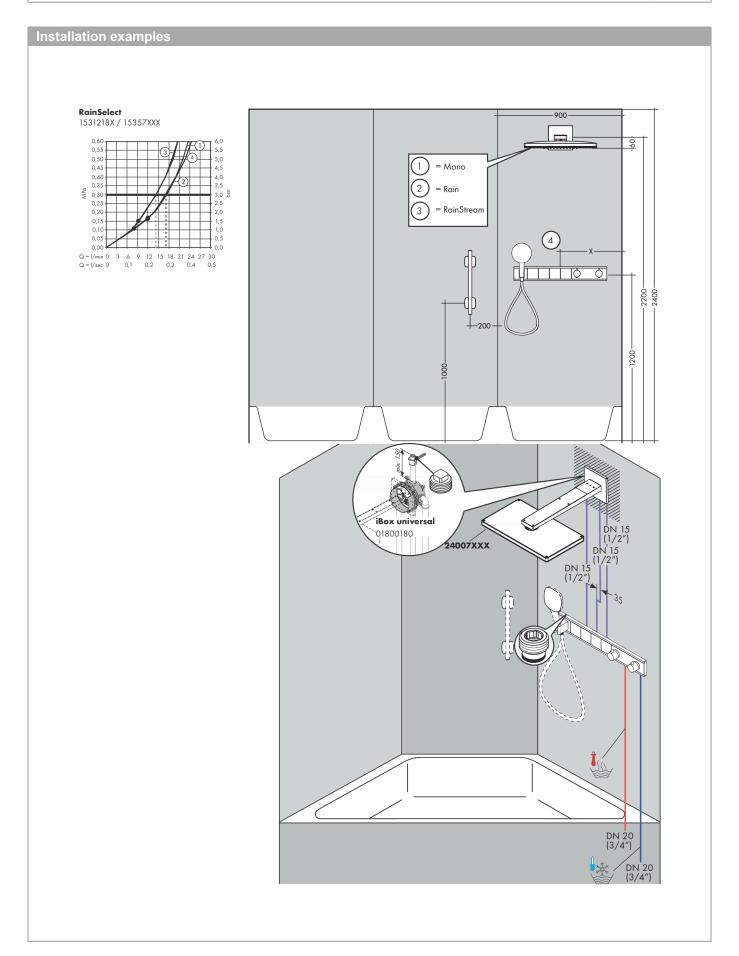

## product features

- · Consists of: Thermostatic mixer, shower holder
- depending on volume flow and installation situation approx. 50% flow rate reduction and integrated shut off function
- · 4 outlets
- · multiple outlets can be run simultaneously
- · Select push-button on/off control for 4 outlets
- · wall-mounted
- · thermostat cartridge, start/ stop cartridge
- · Min. operating pressure: 1 bar
- · Max. operating pressure: 10 bar
- · safety stop at 40°C
- Maximum temperature can be adjusted on installation
- · Non-return valve
- Hose nut: for shower hoses with conical or cylindrical nut on both sides
- · Noise class: I
- Thermostat is delivered with buttons hand shower, Waterfall, Rain large, Mono
- · if running with a pump, please specify a universal (negative head) pump
- · connection type: basic set