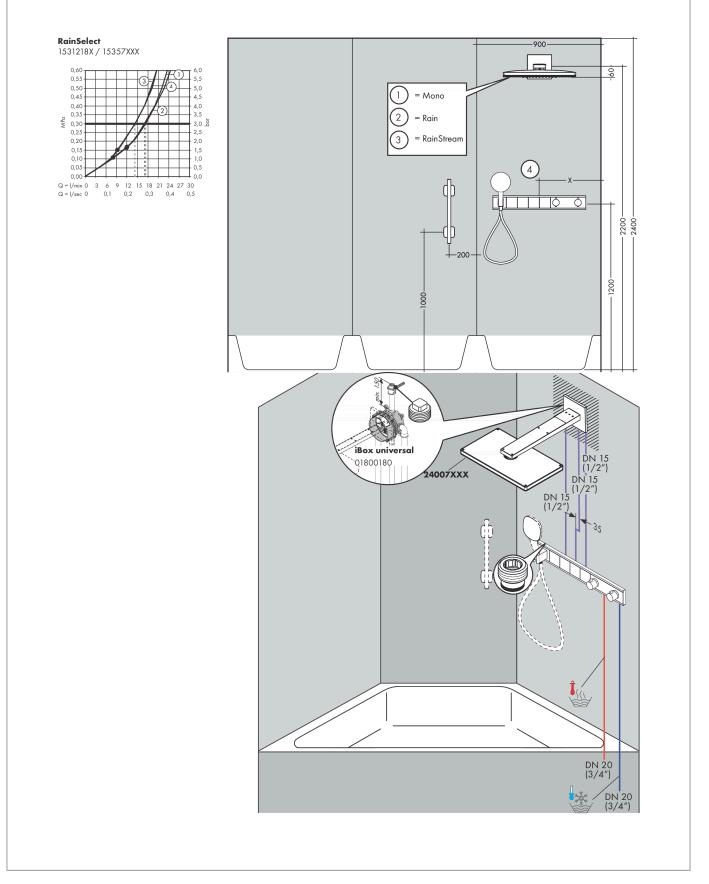

#### Thermostatic mixer for concealed installation for 4 outlets Surfaces: white/chrome Art. no. : 15357400

9-11-6-6

#### product features

- · Consists of: Thermostatic mixer, shower holder
- depending on volume flow and installation situation approx. 50% flow rate reduction and integrated shut off function
- · 4 outlets
- · multiple outlets can be run simultaneously
- · Select push-button on/off control for 4 outlets
- · wall-mounted
- · thermostat cartridge, start/ stop cartridge
- · Min. operating pressure: 1 bar
- · Max. operating pressure: 10 bar
- safety stop at 40°C
- · Maximum temperature can be adjusted on installation
- · Non-return valve
- Hose nut: for shower hoses with conical or cylindrical nut on both sides
- Noise class: I
- · Thermostat is delivered with buttons hand shower, Waterfall, Rain large, Mono
- if running with a pump, please specify a universal (negative head) pump
- · connection type: basic set