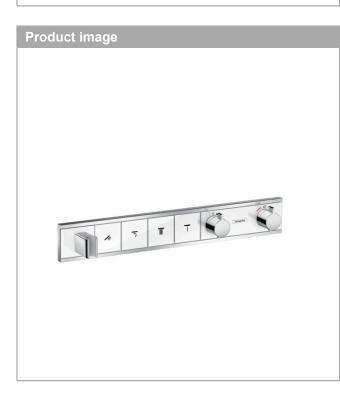

#### Thermostatic mixer for concealed installation for 4 outlets Surfaces: white/chrome Art. no. : 15357400

9-11-6-6

#### product features

- · Consists of: Thermostatic mixer, shower holder
- depending on volume flow and installation situation approx. 50% flow rate reduction and integrated shut off function
- · 4 outlets
- · multiple outlets can be run simultaneously
- · Select push-button on/off control for 4 outlets
- · wall-mounted
- · thermostat cartridge, start/ stop cartridge
- · Min. operating pressure: 1 bar
- · Max. operating pressure: 10 bar
- safety stop at 40°C
- · Maximum temperature can be adjusted on installation
- · Non-return valve
- Hose nut: for shower hoses with conical or cylindrical nut on both sides
- Noise class: I
- · Thermostat is delivered with buttons hand shower, Waterfall, Rain large, Mono
- if running with a pump, please specify a universal (negative head) pump
- · connection type: basic set