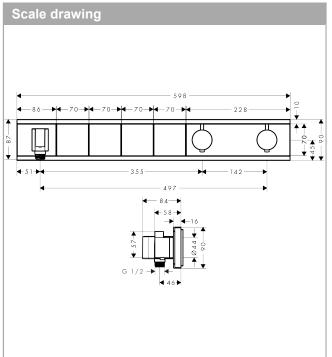

#### Thermostatic mixer for concealed installation for 4 outlets Surfaces: white/chrome Art. no. : 15357400

9-11-6-6

#### product features

- · Consists of: Thermostatic mixer, shower holder
- depending on volume flow and installation situation approx. 50% flow rate reduction and integrated shut off function
- · 4 outlets
- · multiple outlets can be run simultaneously
- · Select push-button on/off control for 4 outlets
- · wall-mounted
- · thermostat cartridge, start/ stop cartridge
- · Min. operating pressure: 1 bar
- · Max. operating pressure: 10 bar
- safety stop at 40°C
- · Maximum temperature can be adjusted on installation
- · Non-return valve
- Hose nut: for shower hoses with conical or cylindrical nut on both sides
- Noise class: I
- · Thermostat is delivered with buttons hand shower, Waterfall, Rain large, Mono
- if running with a pump, please specify a universal (negative head) pump
- · connection type: basic set