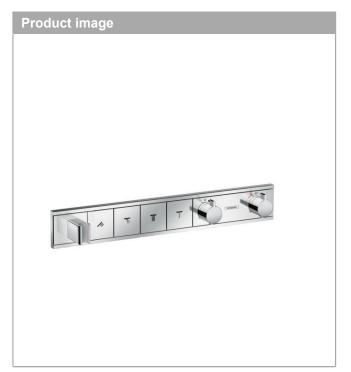

#### RainSelect

### Thermostatic mixer for concealed installation for 4 outlets

Surfaces: chrome Art. no.: 15357000

## **RainSelect**

Thermostatic mixer for concealed installation for 4 outlets

Surfaces: chrome Art. no.: 15357000