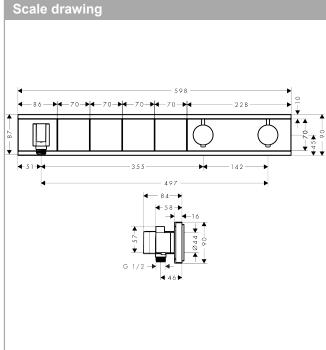

#### RainSelect

### Thermostatic mixer for concealed installation for 4 outlets

Surfaces: chrome Art. no.: 15357000

### product features

- · Consists of: Thermostatic mixer, shower holder
- depending on volume flow and installation situation approx. 50% flow rate reduction and integrated shut off function
- · 4 outlets
- · multiple outlets can be run simultaneously
- · Select push-button on/off control for 4 outlets
- · wall-mounted
- · thermostat cartridge, start/ stop cartridge
- · Min. operating pressure: 1 bar
- · Max. operating pressure: 10 bar
- · safety stop at 40°C
- Maximum temperature can be adjusted on installation
- · Non-return valve
- Hose nut: for shower hoses with conical or cylindrical nut on both sides
- · Noise class: I
- Thermostat is delivered with buttons hand shower, Waterfall, Rain large, Mono
- · if running with a pump, please specify a universal (negative head) pump
- · connection type: basic set

## **RainSelect**

Thermostatic mixer for concealed installation for 4 outlets

Surfaces: chrome Art. no.: 15357000