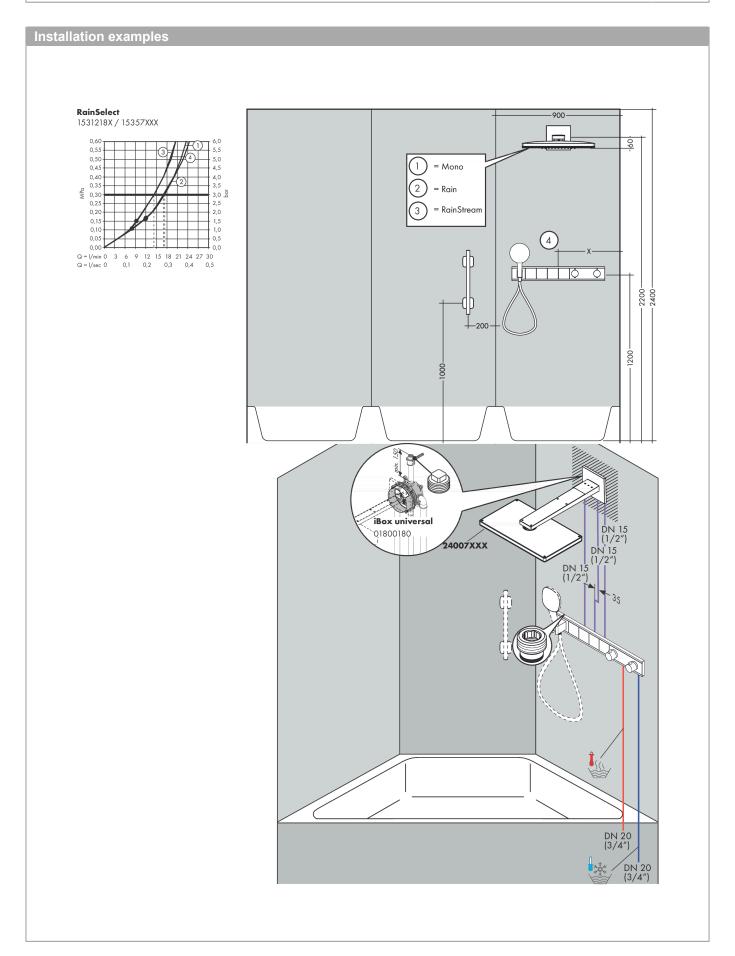

#### RainSelect

### Thermostatic mixer for concealed installation for 4 outlets

Surfaces: chrome Art. no.: 15357000

### product features

- · Consists of: Thermostatic mixer, shower holder
- depending on volume flow and installation situation approx. 50% flow rate reduction and integrated shut off function
- · 4 outlets
- · multiple outlets can be run simultaneously
- · Select push-button on/off control for 4 outlets
- · wall-mounted
- · thermostat cartridge, start/ stop cartridge
- · Min. operating pressure: 1 bar
- · Max. operating pressure: 10 bar
- · safety stop at 40°C
- Maximum temperature can be adjusted on installation
- · Non-return valve
- Hose nut: for shower hoses with conical or cylindrical nut on both sides
- · Noise class: I
- Thermostat is delivered with buttons hand shower, Waterfall, Rain large, Mono
- · if running with a pump, please specify a universal (negative head) pump
- · connection type: basic set

## **RainSelect**

Thermostatic mixer for concealed installation for 4 outlets

Surfaces: chrome Art. no.: 15357000