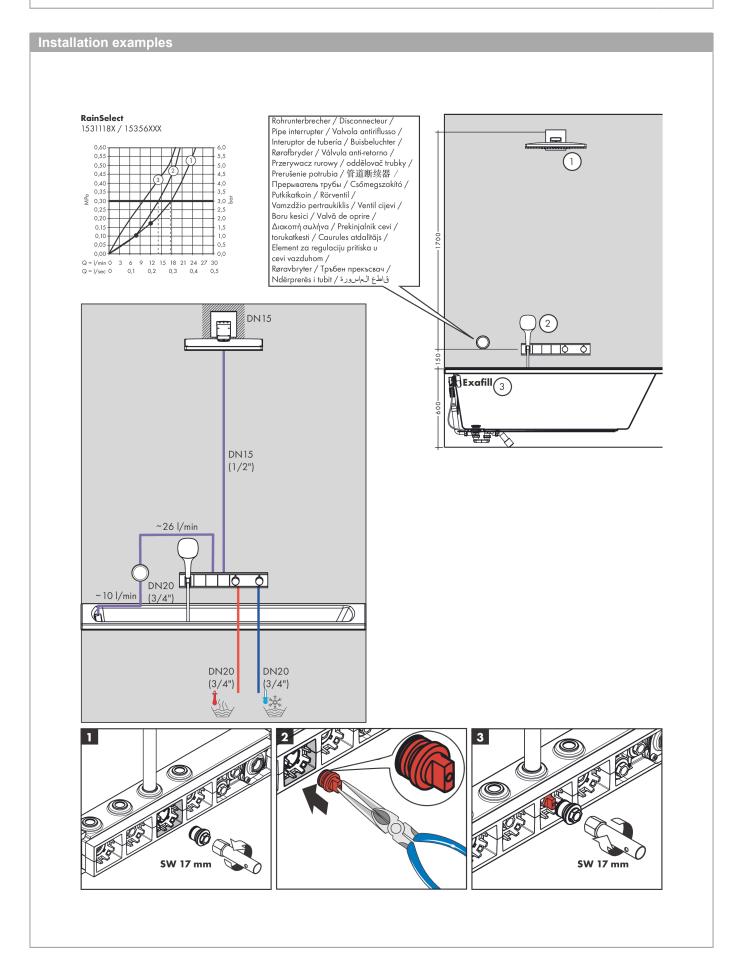

## product features

- · Consists of: Thermostatic mixer, shower holder
- depending on volume flow and installation situation approx. 50% flow rate reduction and integrated shut off function
- · designed to run 3 outlets
- · multiple outlets can be run simultaneously
- · Select push-button on/off control for 3 outlets
- · wall-mounted
- · thermostat cartridge, start/ stop cartridge
- · Min. operating pressure: 1 bar
- · Max. operating pressure: 10 bar
- · safety stop at 40°C
- Maximum temperature can be adjusted on installation
- · Non-return valve
- · Hose nut: for shower hoses with conical or cylindrical nut on both sides
- · Noise class: I
- Thermostat is delivered with buttons hand shower, Waterfall, Rain large
- · if running with a pump, please specify a universal (negative head) pump
- · connection type: basic set