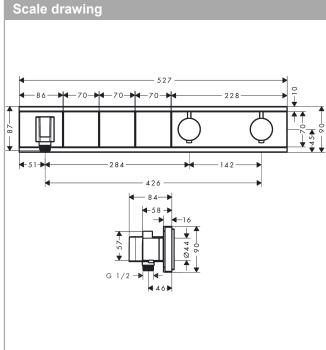

## product features

- · Consists of: Thermostatic mixer, shower holder
- depending on volume flow and installation situation approx. 50% flow rate reduction and integrated shut off function
- · designed to run 3 outlets
- · multiple outlets can be run simultaneously
- · Select push-button on/off control for 3 outlets
- · wall-mounted
- · thermostat cartridge, start/ stop cartridge
- · Min. operating pressure: 1 bar
- · Max. operating pressure: 10 bar
- · safety stop at 40°C
- Maximum temperature can be adjusted on installation
- · Non-return valve
- · Hose nut: for shower hoses with conical or cylindrical nut on both sides
- · Noise class: I
- Thermostat is delivered with buttons hand shower, Waterfall, Rain large
- · if running with a pump, please specify a universal (negative head) pump
- · connection type: basic set