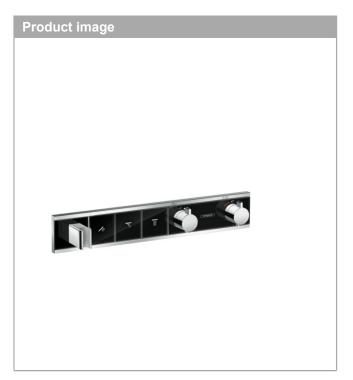

## RainSelect

Thermostatic mixer for concealed installation for 3 outlets

Surfaces: black/chrome Art. no.: 15356600

## **RainSelect**

Thermostatic mixer for concealed installation for 3 outlets

Surfaces: black/chrome Art. no.: 15356600