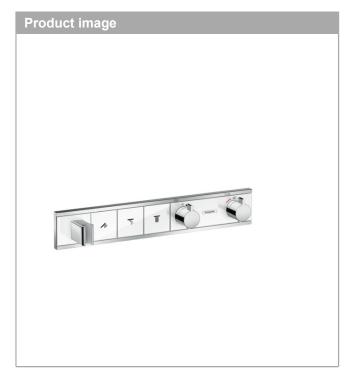

## RainSelect

Thermostatic mixer for concealed installation for 3 outlets

Surfaces: white/chrome Art. no.: 15356400

## **RainSelect**

Thermostatic mixer for concealed installation for 3 outlets

Surfaces: white/chrome Art. no.: 15356400