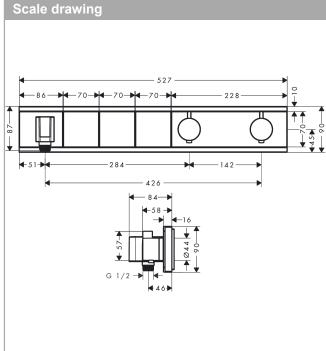

## RainSelect

Thermostatic mixer for concealed installation for 3 outlets

Surfaces: white/chrome Art. no.: 15356400

## **RainSelect**

Thermostatic mixer for concealed installation for 3 outlets

Surfaces: white/chrome Art. no.: 15356400