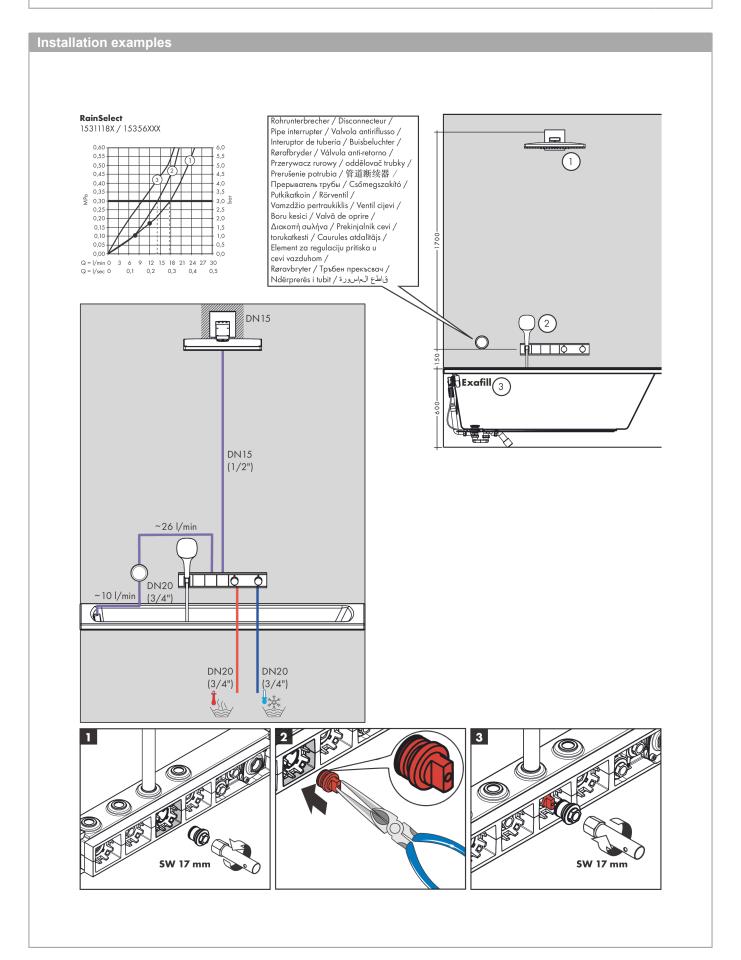

## product features

- · Consists of: Thermostatic mixer, shower holder
- depending on volume flow and installation situation approx. 50% flow rate reduction and integrated shut off function
- · designed to run 3 outlets
- · multiple outlets can be run simultaneously
- · Select push-button on/off control for 3 outlets
- · wall-mounted
- · thermostat cartridge, start/ stop cartridge
- · Min. operating pressure: 1 bar
- · Max. operating pressure: 10 bar
- · safety stop at 40°C
- Maximum temperature can be adjusted on installation
- · Non-return valve
- · Hose nut: for shower hoses with conical or cylindrical nut on both sides
- · Noise class: I
- Thermostat is delivered with buttons hand shower, Waterfall, Rain large
- · if running with a pump, please specify a universal (negative head) pump
- · connection type: basic set