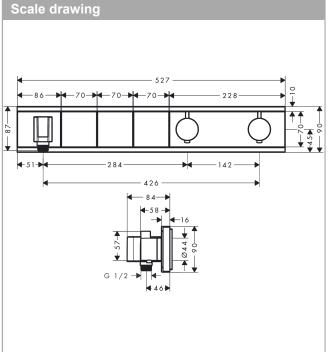

## RainSelect

Thermostatic mixer for concealed installation for 3 outlets

Surfaces: chrome Art. no.: 15356000

## **RainSelect**

Thermostatic mixer for concealed installation for 3 outlets

Surfaces: chrome Art. no.: 15356000