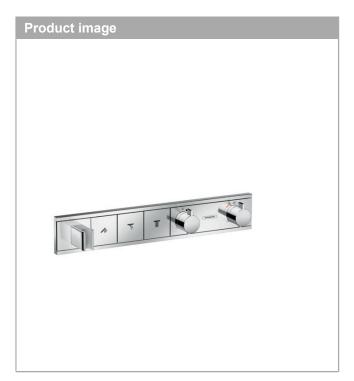

## RainSelect

Thermostatic mixer for concealed installation for 3 outlets

Surfaces: chrome Art. no.: 15356000

## **RainSelect**

Thermostatic mixer for concealed installation for 3 outlets

Surfaces: chrome Art. no.: 15356000