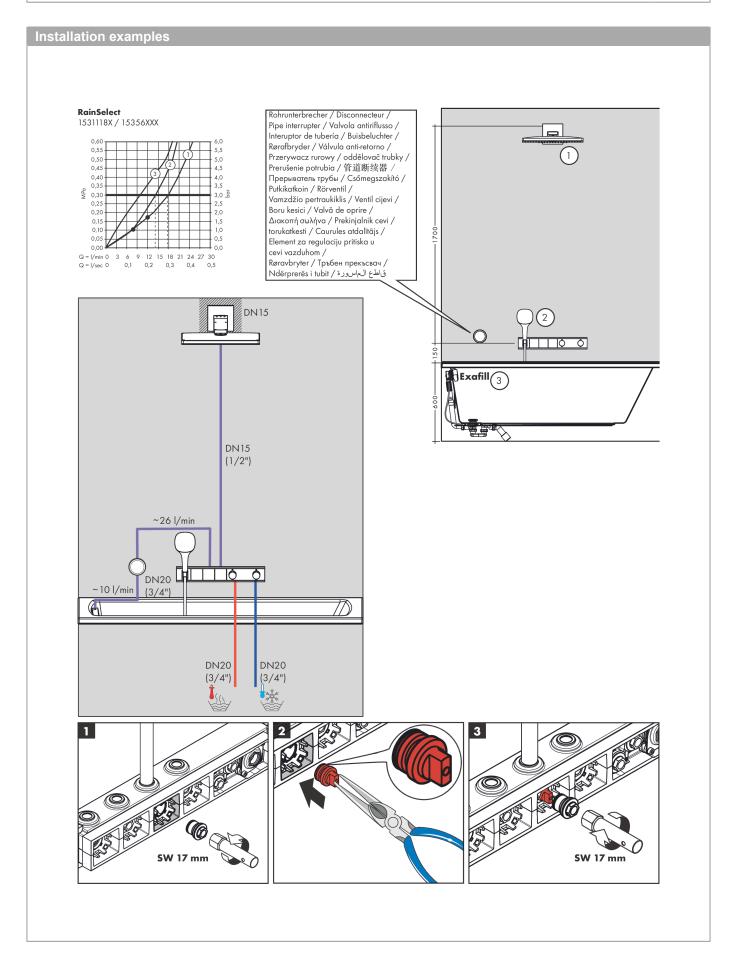

## product features

- · Consists of: Thermostatic mixer, shower holder
- depending on volume flow and installation situation approx. 50% flow rate reduction and integrated shut off function
- · designed to run 3 outlets
- · multiple outlets can be run simultaneously
- · Select push-button on/off control for 3 outlets
- · wall-mounted
- · thermostat cartridge, start/ stop cartridge
- · Min. operating pressure: 1 bar
- · Max. operating pressure: 10 bar
- · safety stop at 40°C
- Maximum temperature can be adjusted on installation
- · Non-return valve
- · Hose nut: for shower hoses with conical or cylindrical nut on both sides
- · Noise class: I
- Thermostat is delivered with buttons hand shower, Waterfall, Rain large
- · if running with a pump, please specify a universal (negative head) pump
- · connection type: basic set