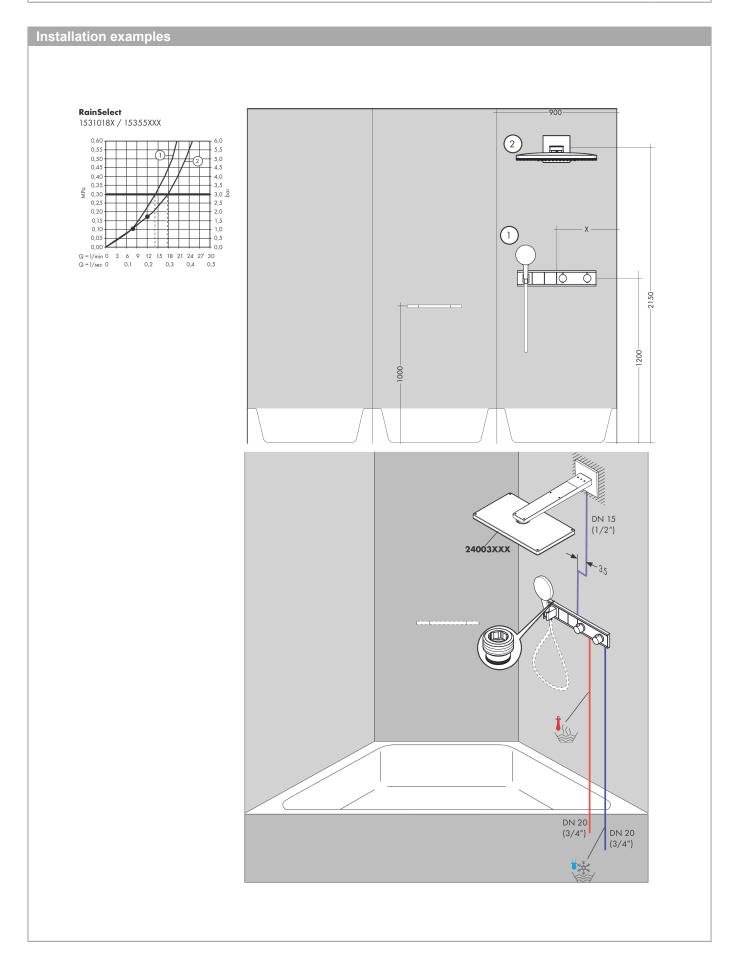

## product features

- · Consists of: Thermostatic mixer, shower holder
- depending on volume flow and installation situation approx. 50% flow rate reduction and integrated shut off function
- · designed to run 2 outlets
- · multiple outlets can be run simultaneously
- · Select push button on / off control for 2 outlets
- · wall-mounted
- · thermostat cartridge, start/ stop cartridge
- Min. operating pressure: 1 bar
- · Max. operating pressure: 10 bar
- · safety stop at 40°C
- Maximum temperature can be adjusted on installation
- · Non-return valve
- Hose nut: for shower hoses with conical or cylindrical nut on both sides
- · Noise class: I
- Thermostat is delivered with buttons Rain large and hand shower
- · if running with a pump, please specify a universal (negative head) pump
- · connection type: basic set