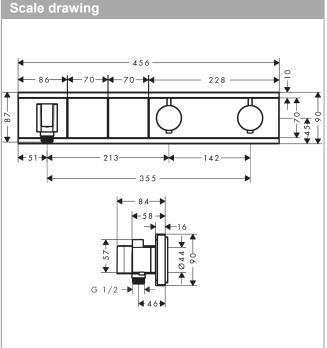

## RainSelect

Thermostatic mixer for concealed installation for 2 outlets

Surfaces: black/chrome Art. no.: 15355600

## **RainSelect**

Thermostatic mixer for concealed installation for 2 outlets

Surfaces: black/chrome Art. no.: 15355600