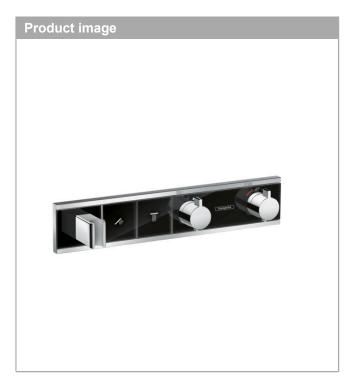

## RainSelect

Thermostatic mixer for concealed installation for 2 outlets

Surfaces: black/chrome Art. no.: 15355600

## **RainSelect**

Thermostatic mixer for concealed installation for 2 outlets

Surfaces: black/chrome Art. no.: 15355600