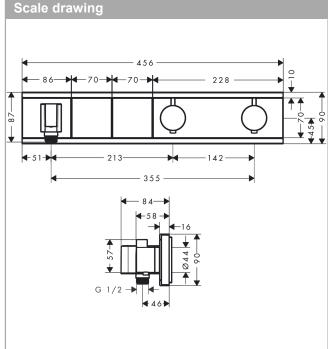

## RainSelect

Thermostatic mixer for concealed installation for 2 outlets

Surfaces: white/chrome Art. no.: 15355400

## **RainSelect**

Thermostatic mixer for concealed installation for 2 outlets

Surfaces: white/chrome Art. no.: 15355400