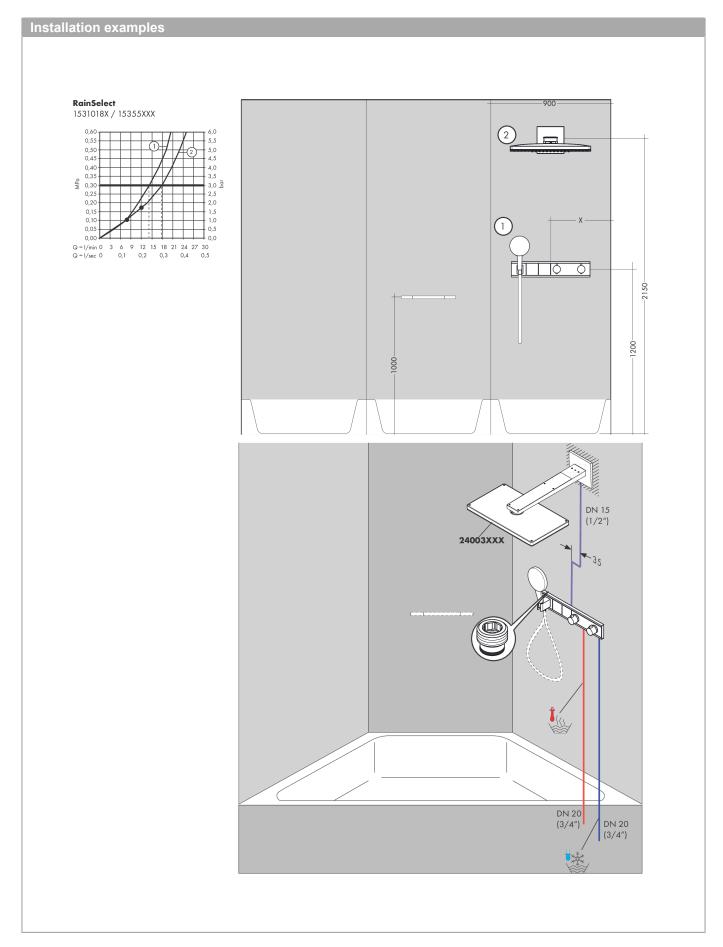

integrated shut off function
- · designed to run 2 outlets
- · multiple outlets can be run simultaneously
- · Select push button on / off control for 2 outlets
- · wall-mounted
- · thermostat cartridge, start/ stop cartridge
- · Min. operating pressure: 1 bar
- · Max. operating pressure: 10 bar
- · safety stop at 40°C
- Maximum temperature can be adjusted on installation
- · Non-return valve
- · Hose nut: for shower hoses with conical or cylindrical nut on both sides
- · Noise class: I
- Thermostat is delivered with buttons Rain large and hand shower
- · if running with a pump, please specify a universal (negative head) pump
- · connection type: basic set











## **RainSelect**

Thermostatic mixer for concealed installation for 2 outlets

Surfaces: white/chrome Art. no.: 15355400