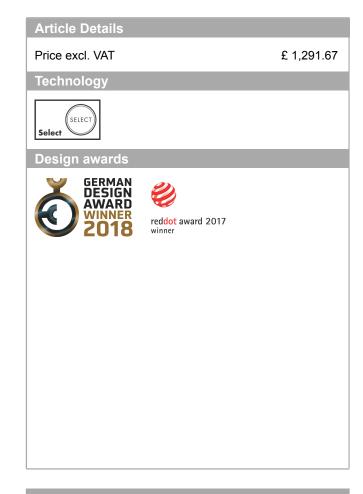

## RainSelect

Thermostatic mixer for concealed installation for 2 outlets

Surfaces: white/chrome Art. no.: 15355400

## **RainSelect**

Thermostatic mixer for concealed installation for 2 outlets

Surfaces: white/chrome Art. no.: 15355400