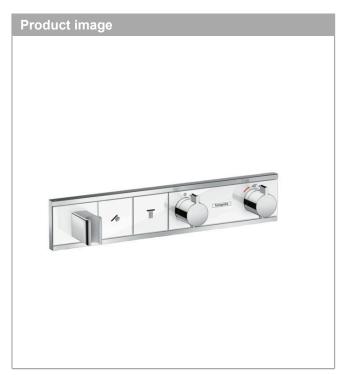

## RainSelect

Thermostatic mixer for concealed installation for 2 outlets

Surfaces: white/chrome Art. no.: 15355400

## **RainSelect**

Thermostatic mixer for concealed installation for 2 outlets

Surfaces: white/chrome Art. no.: 15355400