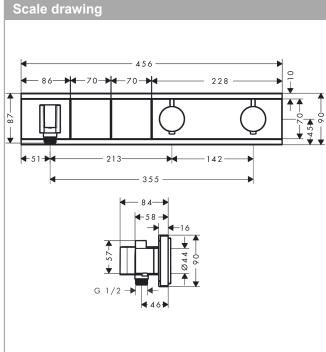

### product features

- · Consists of: Thermostatic mixer, shower holder
- depending on volume flow and installation situation approx. 50% flow rate reduction and integrated shut off function
- · designed to run 2 outlets
- · multiple outlets can be run simultaneously
- · Select push button on / off control for 2 outlets
- · wall-mounted
- · thermostat cartridge, start/ stop cartridge
- · Min. operating pressure: 1 bar
- · Max. operating pressure: 10 bar
- safety stop at 40°C
- Maximum temperature can be adjusted on installation
- · Non-return valve
- Hose nut: for shower hoses with conical or cylindrical nut on both sides
- · Noise class: I
- Thermostat is delivered with buttons Rain large and hand shower
- · if running with a pump, please specify a universal (negative head) pump
- · connection type: basic set