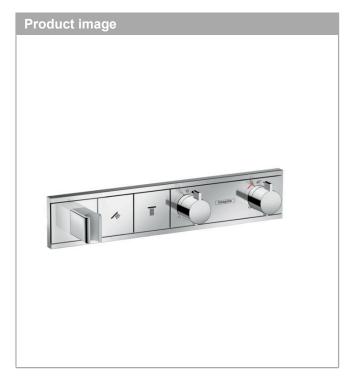

### RainSelect

## Thermostatic mixer for concealed installation for 2 outlets

Surfaces: chrome Art. no.: 15355000

## **RainSelect**

Thermostatic mixer for concealed installation for 2 outlets

Surfaces: chrome Art. no.: 15355000