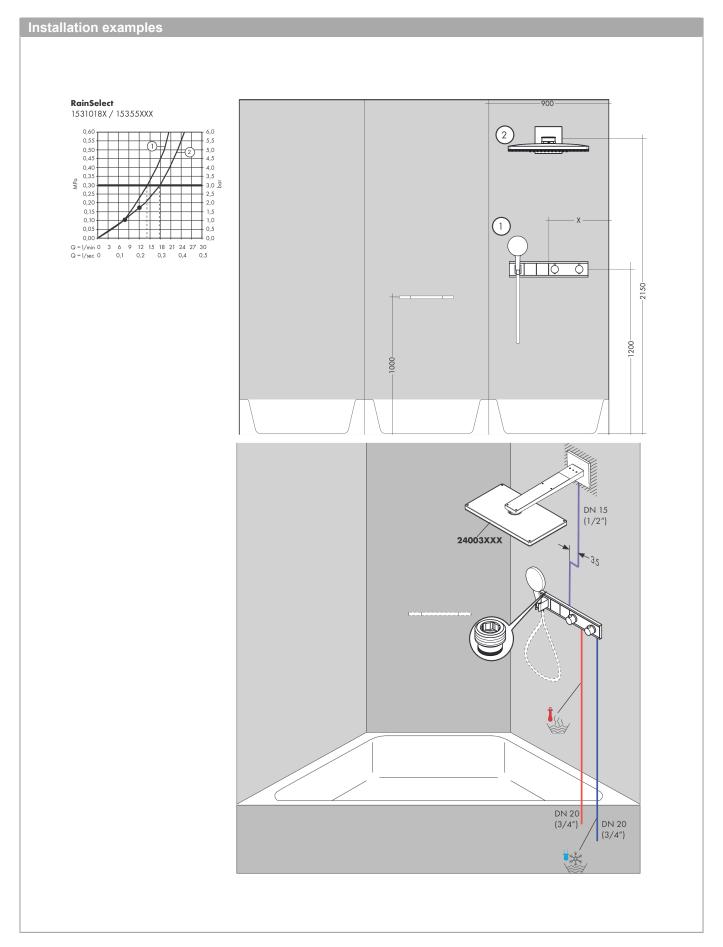

### RainSelect

### product features

- · Consists of: Thermostatic mixer, shower holder
- depending on volume flow and installation situation approx. 50% flow rate reduction and integrated shut off function
- · designed to run 2 outlets
- · multiple outlets can be run simultaneously
- · Select push button on / off control for 2 outlets
- · wall-mounted
- · thermostat cartridge, start/ stop cartridge
- · Min. operating pressure: 1 bar
- · Max. operating pressure: 10 bar
- safety stop at 40°C
- Maximum temperature can be adjusted on installation
- · Non-return valve
- Hose nut: for shower hoses with conical or cylindrical nut on both sides
- · Noise class: I
- Thermostat is delivered with buttons Rain large and hand shower
- · if running with a pump, please specify a universal (negative head) pump
- · connection type: basic set